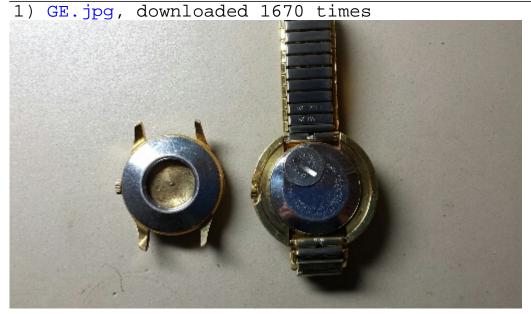

## Subject: Cap for a Gruen Electric Posted by Gary on Wed, 25 Feb 2015 15:44:29 GMT

View Forum Message <> Reply to Message

I'm looking for a Gruen electric battery cap. 16mm diameter hole measured with the callipers. Larger than the cap from my other electric as you can see in the picture. While I'm at can someone tell me the battery size?