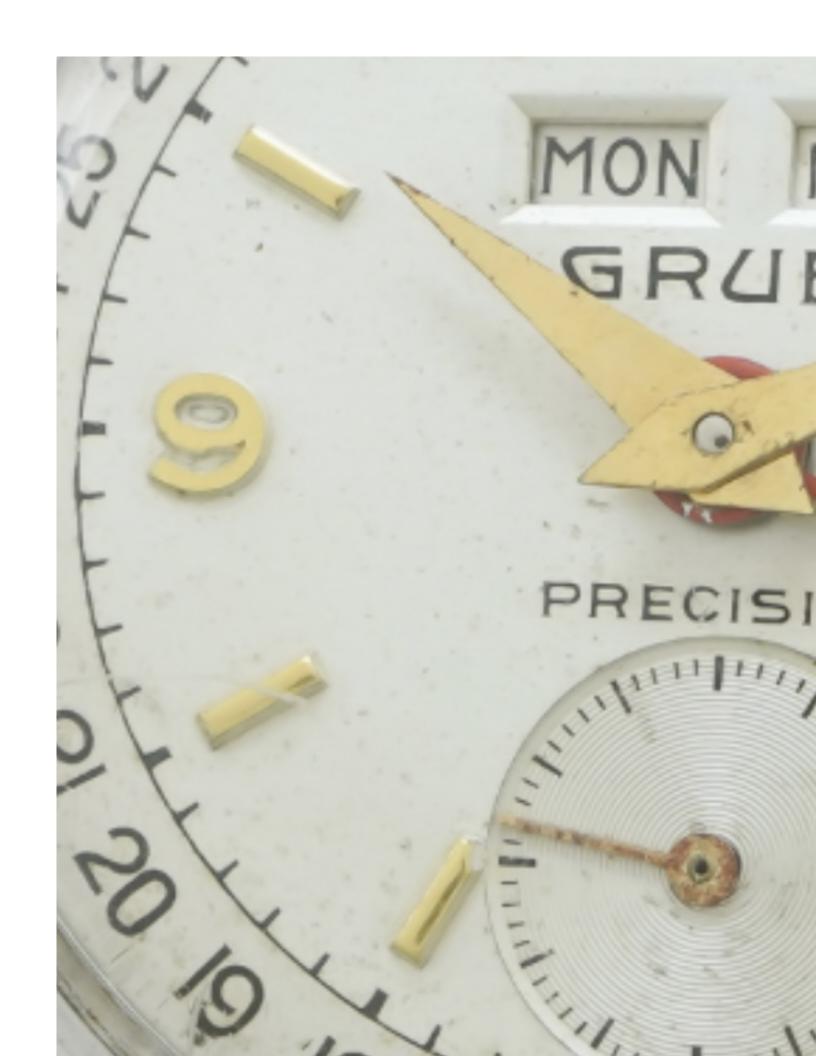

Thank you all for the great info!

I've attached a picture of an exact example of what I need.

Much appreciated

File Attachments
1) IMG\_3212.jpeg, downloaded 104 times

Page 2 of 4 ---- Generated from Vintage Gruen

## Subject: Re: Sub seconds hand wanted for Gruen 415CA Posted by JackW on Fri, 02 May 2025 16:30:13 GMT

View Forum Message <> Reply to Message

I don't think that the second hand you have is original. Every Gruen I can see in the reference books I have with a subseconds chapter, the hand has a tail. The reference image for your watch is unfortunately blurry and cannot discern the hand. So I am extrapolating.