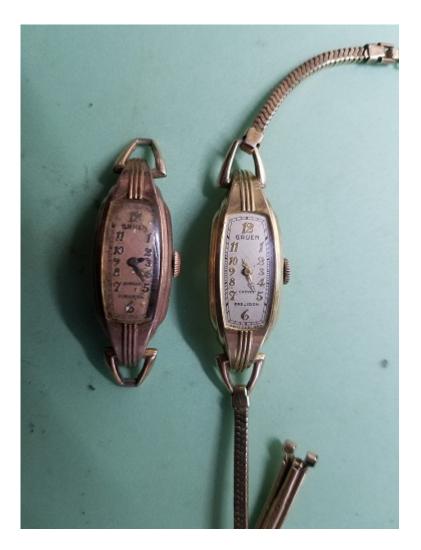

Subject: FS: Gruen Lady Curvex Watches Posted by Gary on Tue, 01 Dec 2020 21:21:56 GMT View Forum Message <> Reply to Message

2 lady curvex watches for sale.

Rose gold curvex -est 1942 -Not in running condition -Dial has been redone and in poor condition -Movement is in fair condition (good balance)

Yellow gold curvex -est 1941 -Not in running condition -Dial is original and in good condition -Movement is in fair condition (good balance)

-Watchband is missing link for the buckle

Both good for donor movements and parts.

3) Lady Curvex.jpg, downloaded 1542 times

Page 3 of 4 ---- Generated from Vintage Gruen