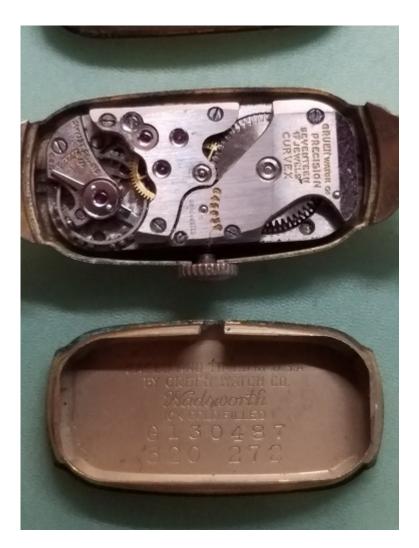

Yellow gold curvex -est 1941 -Not in running condition -Dial is original and in good condition -Movement is in fair condition (good balance)

-Watchband is missing link for the buckle

Both good for donor movements and parts.

Cheers!

```
File Attachments
1) Lady Curvex (2).jpg, downloaded 1468 times
```

```
Page 1 of 4 ---- Generated from Vintage Gruen
```

2) Lady Curvex (3).jpg, downloaded 1502 times

Page 2 of 4 ---- Generated from Vintage Gruen

3) Lady Curvex.jpg, downloaded 1542 times

Page 3 of 4 ---- Generated from Vintage Gruen