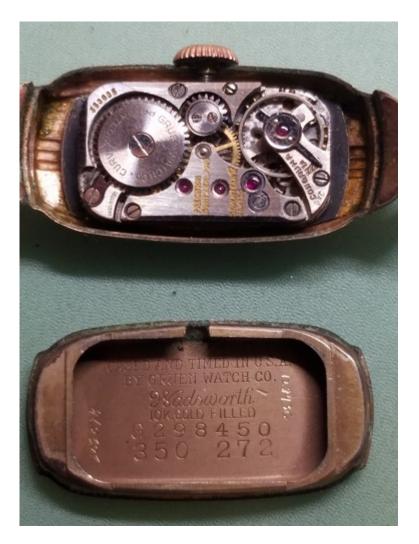

Subject: FS: Gruen Lady Curvex Watches Posted by Gary on Tue, 01 Dec 2020 21:21:56 GMT View Forum Message <> Reply to Message

2 lady curvex watches for sale.

Rose gold curvex -est 1942 -Not in running condition -Dial has been redone and in poor condition -Movement is in fair condition (good balance)

Yellow gold curvex -est 1941 -Not in running condition -Dial is original and in good condition -Movement is in fair condition (good balance)

-Watchband is missing link for the buckle

Both good for donor movements and parts.

Cheers!

```
File Attachments
1) Lady Curvex (2).jpg, downloaded 1468 times
```

```
Page 1 of 4 ---- Generated from Vintage Gruen
```

2) Lady Curvex (3).jpg, downloaded 1502 times

Page 2 of 4 ---- Generated from Vintage Gruen