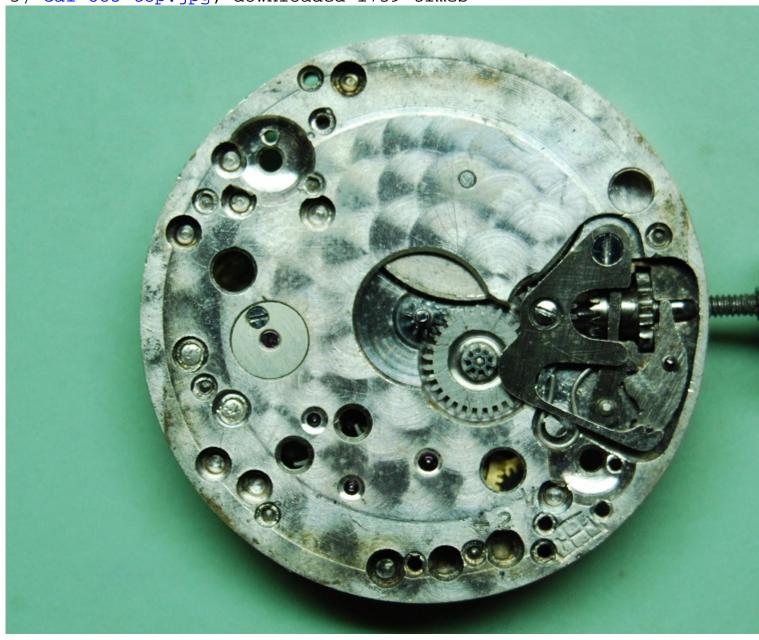

Subject: The caliber 885

Posted by JackW on Sun, 11 Feb 2018 17:12:12 GMT

View Forum Message <> Reply to Message

The 885 is another common one out of the caliber stable. I've one on the bench and thought I should take some images. Afire has this post on his very fine watch, which I think is the only other one that clearly IDs what the movement is. An ebauche finished by/for Gruen from FHF. However, Afire state 324, Ranfft indicates the cal 1146 by FHF. There is a clear stamping with the FHF mark.

## File Attachments

1) cal 885 bridges.jpg, downloaded 1697 times

2) cal 885 FHF stamp.jpg, downloaded 1659 times

3) cal 885 top.jpg, downloaded 1739 times

Subject: Re: The caliber 885

Posted by afire on Tue, 13 Feb 2018 20:06:09 GMT