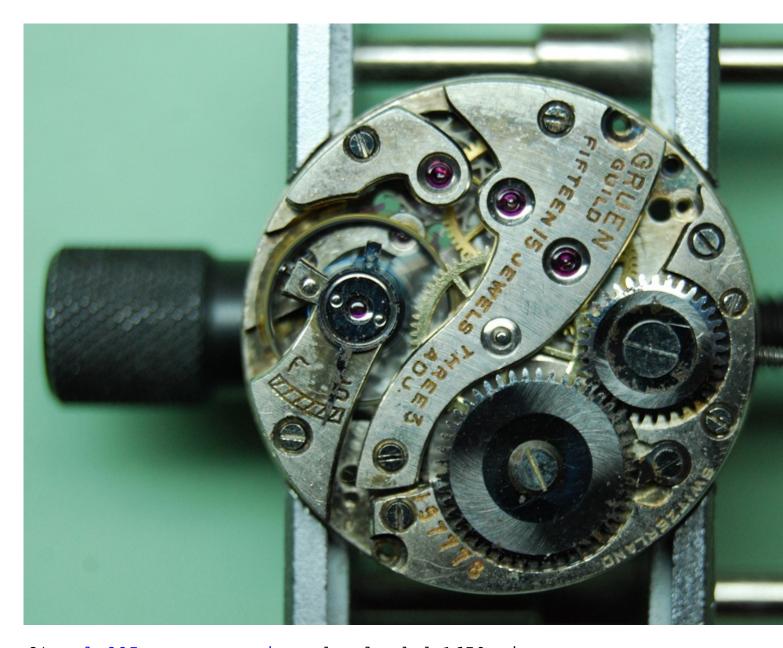

Subject: The caliber 885

Posted by JackW on Sun, 11 Feb 2018 17:12:12 GMT

View Forum Message <> Reply to Message

The 885 is another common one out of the caliber stable. I've one on the bench and thought I should take some images. Afire has this post on his very fine watch, which I think is the only other one that clearly IDs what the movement is. An ebauche finished by/for Gruen from FHF. However, Afire state 324, Ranfft indicates the cal 1146 by FHF. There is a clear stamping with the FHF mark.

For those working on restoring the 885 there is this post on issues with the staffs Cousins has the mainsprings as 1.45 x 0.11 x 280 x 9 (Part #GR3981) and Borel has these as 1.40-.10-320 9 (Part # MS-511M). Both are in white alloy.

Gruen (1947 Horological Manual) listed the size as 1.45 x .11 x .280 but this is for a blued steel.

## File Attachments

1) cal 885 bridges.jpg, downloaded 1697 times

2) cal 885 FHF stamp.jpg, downloaded 1659 times

3) cal 885 top.jpg, downloaded 1739 times

Subject: Re: The caliber 885

Posted by afire on Tue, 13 Feb 2018 20:06:09 GMT