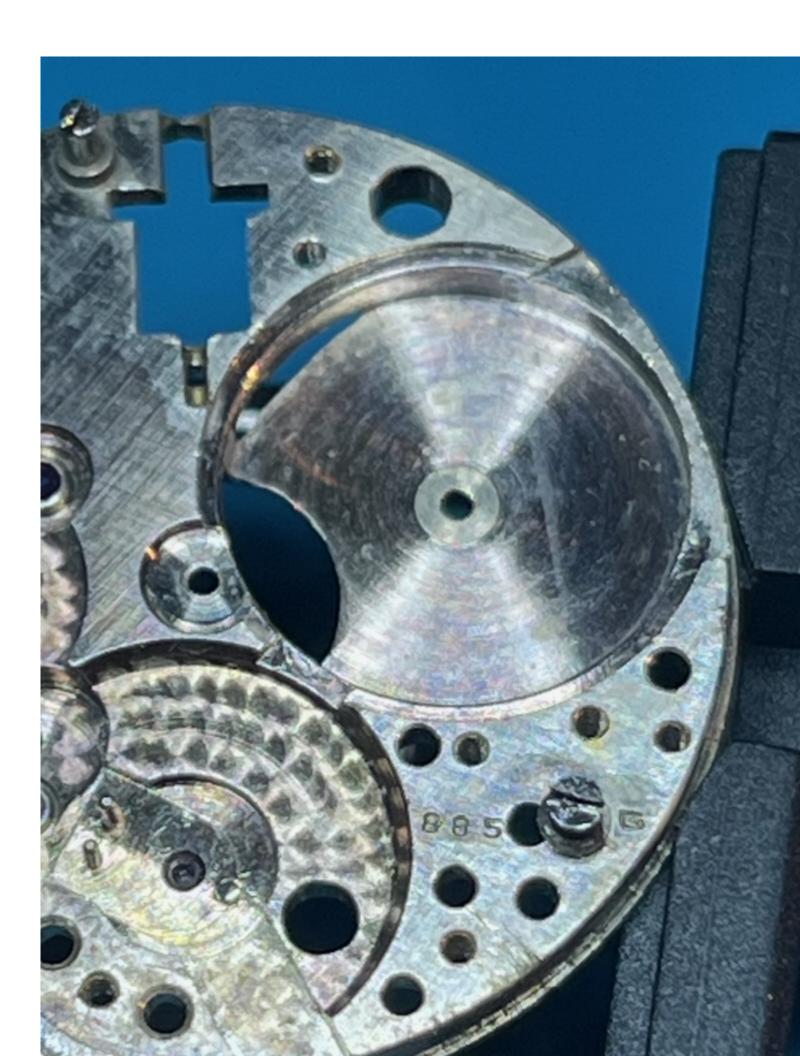

Another example (with uncommon swirlies on the balance cock).

And a strange G next to the 885.

## File Attachments

1) 72211536219\_\_28995C7E-0F28-4604-9F2A-C5506EC21297.jpeg, downloaded 1172 times

2) IMG\_9880.jpeg, downloaded 1190 times