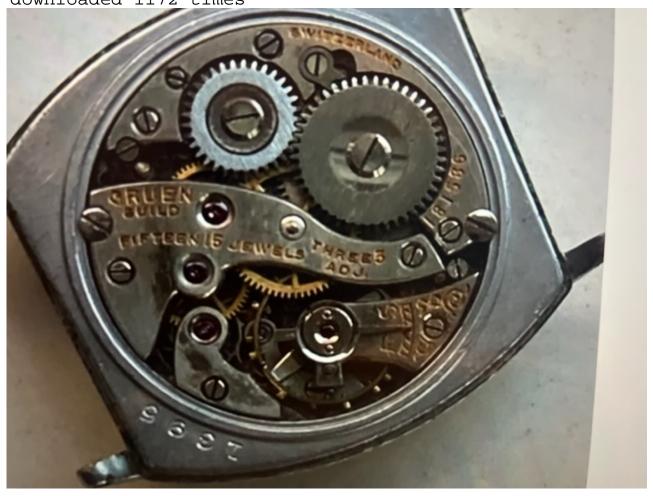

Subject: Re: The caliber 885

Posted by Jenneke on Sun, 19 Nov 2023 20:23:11 GMT

View Forum Message <> Reply to Message

The base of this movement isnt the FHF 1146 mentioned by Rannft. The stem doesnt fit.

Another example (with uncommon swirlies on the balance cock).

And a strange G next to the 885.

## File Attachments

1) 72211536219\_\_28995C7E-0F28-4604-9F2A-C5506EC21297.jpeg, downloaded 1172 times

2) IMG\_9880.jpeg, downloaded 1190 times