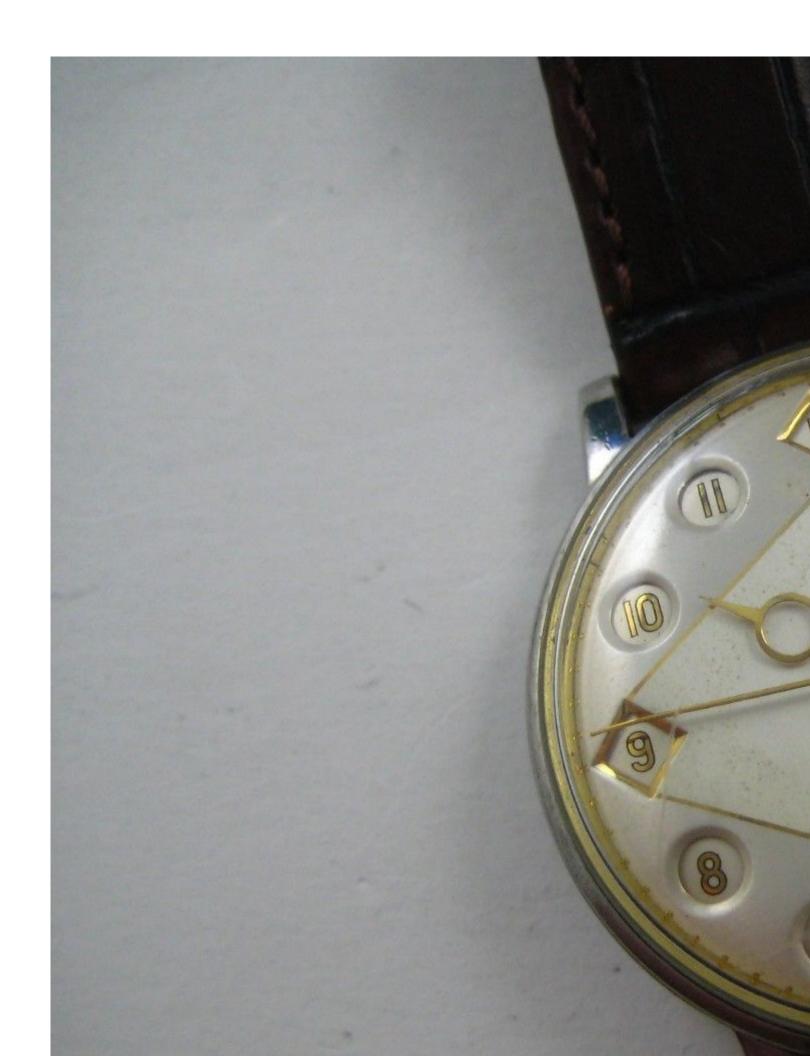

There were quite a few dial variations made, but this is an example of the Airway with the dial I'm looking for.

File Attachments
1) Airway cal.422RSS 2.1.JPG, downloaded 2023 times

Page 1 of 2 ---- Generated from Vintage Gruen