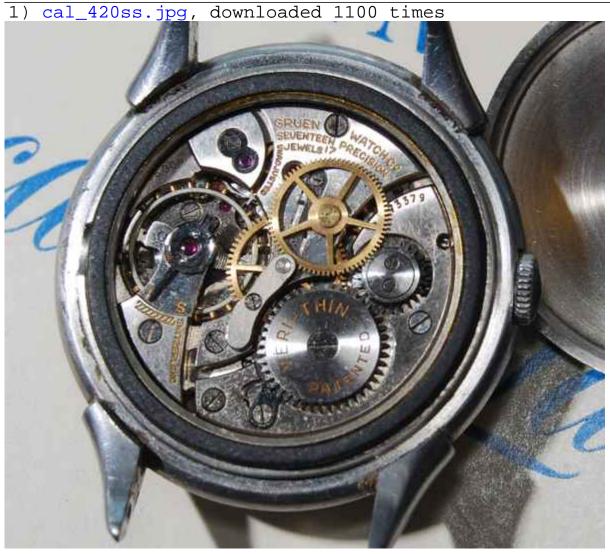

Subject: The caliber 420ss

Posted by JackW on Fri, 31 May 2013 15:34:25 GMT

View Forum Message <> Reply to Message

This is the caliber 420ss, a 17 jewel movement and is 11.5 ligne or 25.6 mm in diameter. This is a movement with an indirect sweeps seconds feature. Almost all parts will interchange with a 405 and the sweeps parts will interchange with the 405ss. The only difference between the 420ss and the 410ss is the size; other wise it is fully interchangeable. These movements are always marked with the caliber number in the space next to the balance wheel and the cap-jewel for the escape wheel.