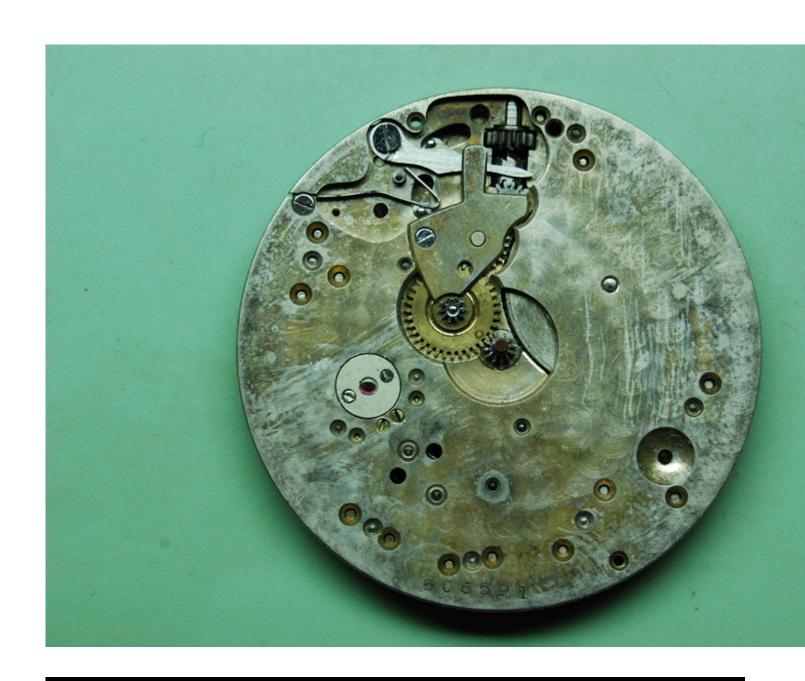

This example has the negative setting.

The whiplash regulator is a pain in the can to adjust.

## File Attachments

1) Gruen V4\_bridges.jpg, downloaded 1319 times

2) Gruen V4\_top.jpg, downloaded 1323 times