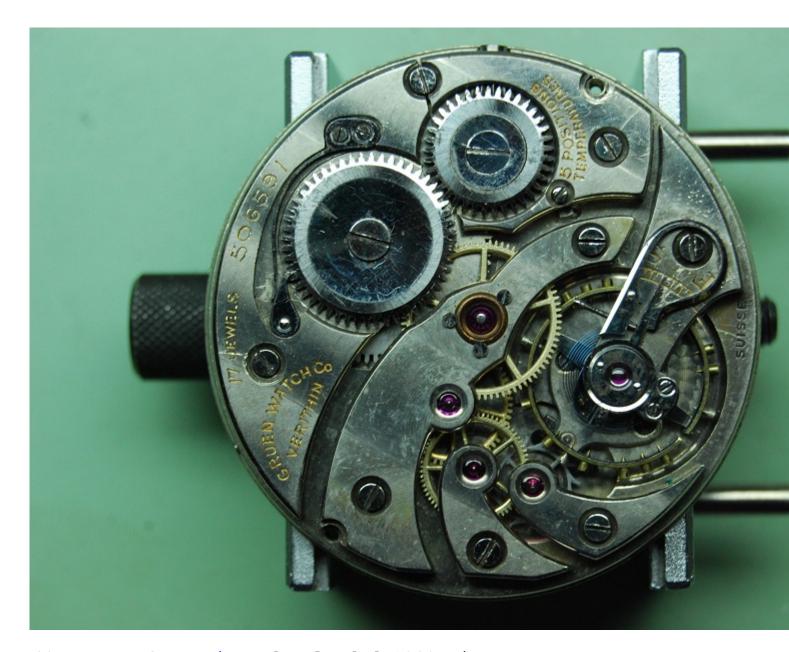

Subject: The V4

Posted by JackW on Mon, 19 Feb 2018 05:58:16 GMT

View Forum Message <> Reply to Message

The V2 and V3 are posted in the list. Here is the V4.

Mikey's post on the V3 clearly shows the positive set winding stem. The V4 came with both positive and negative winding bits. There is an example on eBay at this time of a V4 with the positive setting works, but not sure I want to pony up money just to post a photo. Maybe some one can help out with this in subsequent comment?

This example has the negative setting.

The whiplash regulator is a pain in the can to adjust.

## File Attachments

1) Gruen V4\_bridges.jpg, downloaded 1319 times

2) Gruen V4\_top.jpg, downloaded 1323 times