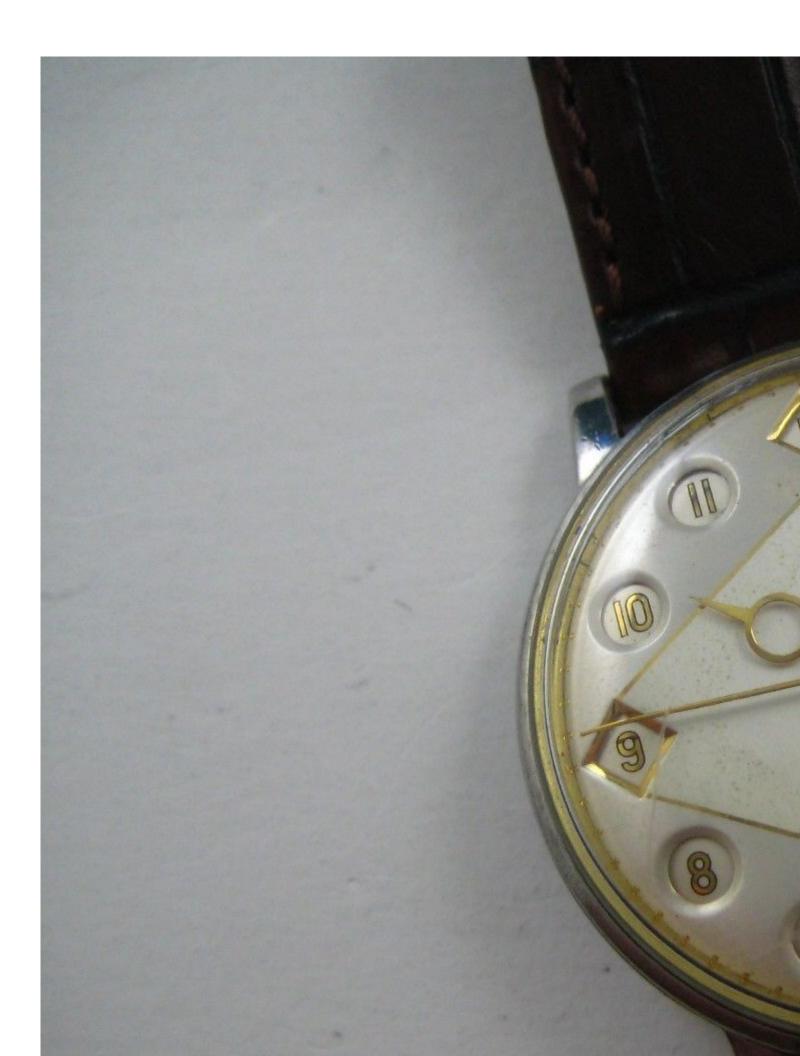

This is the 1st generation of the model with the 422SS movement fitted.

There were quite a few dial variations made, but this is an example of the Airway with the dial I'm looking for.

## File Attachments

1) Airway cal.422RSS 2.1.JPG, downloaded 2027 times

Page 1 of 2 ---- Generated from

Vintage Gruen