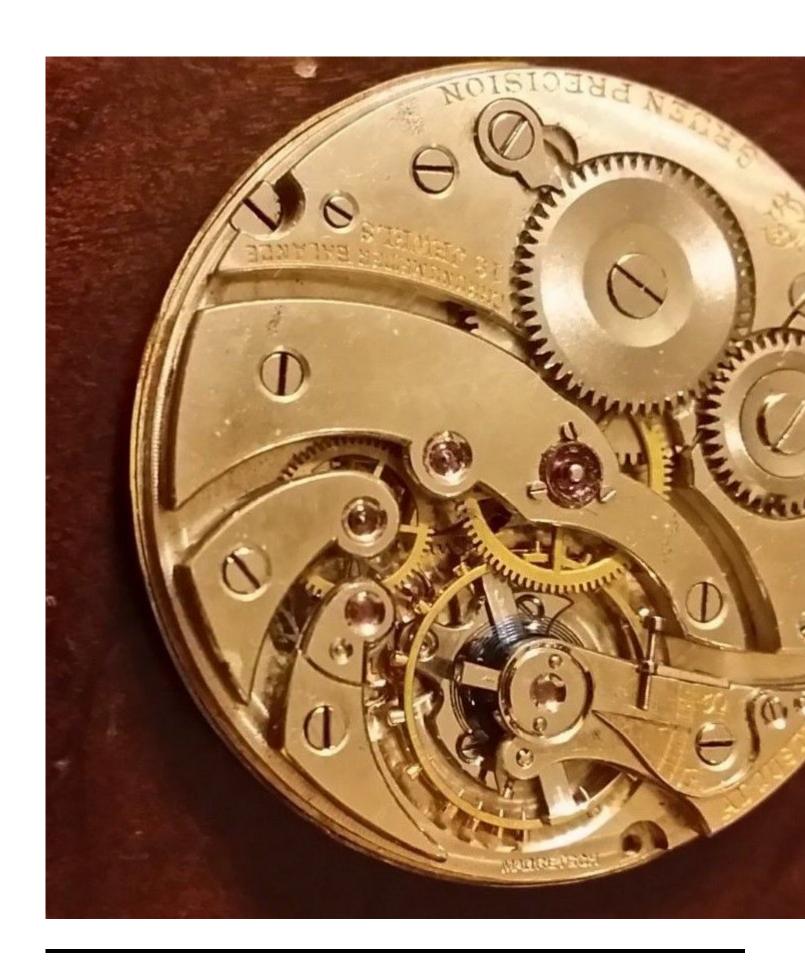

Subject: Gruen Verithin Madretsch V2

Posted by reeshenry57 on Mon, 22 Feb 2016 22:33:27 GMT

View Forum Message <> Reply to Message

Model name: Madretsch

Type :Verithin
Period/date :1910
Gender :Gents

Case Maker:
Case Material:
Case Serial:
Case Style no:

Caliber: V2

Movement Maker: Movement Serial:

## Bracelet:

Hi

sorry if my Q is stupid, but I just don't know. I purchased the movement (working) and want to put it in a nice case. The first 38mm case (verithin) was No good as the stem did not fit.

Do I have to purchase a particular style of case OF stem set etc.

By What name is the movement known? Is thee a Cal number?

Please help.

Regards

Rees

## File Attachments

1) FACE 1.JPG, downloaded 1493 times

2) Workings 2...JPG, downloaded 1441 times