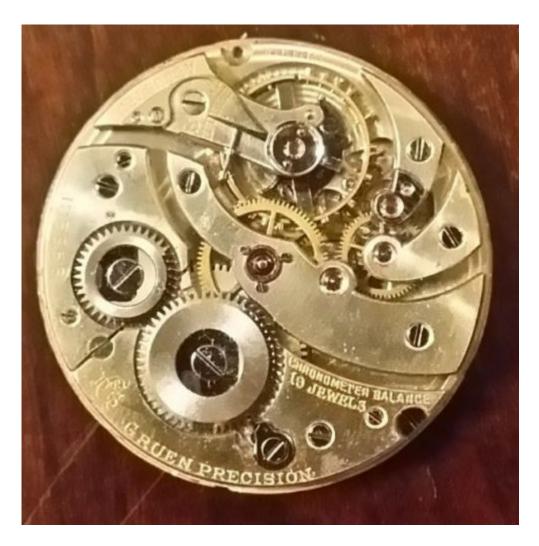

Subject: Gruen Verithin Madretsch V2

Posted by reeshenry57 on Mon, 22 Feb 2016 22:33:27 GMT

View Forum Message <> Reply to Message

Model name: Madretsch

Type :Verithin
Period/date :1910
Gender :Gents

Case Maker:
Case Material:
Case Serial:
Case Style no:

Caliber: V2

Movement Maker: Movement Serial:

## Bracelet:

Hi

sorry if my Q is stupid, but I just don't know. I purchased the movement (working) and want to put it in a nice case. The first 38mm case (verithin) was No good as the stem did not fit.

Do I have to purchase a particular style of case OF stem set etc.

By What name is the movement known? Is thee a Cal number?

Please help.

Regards

Rees

## File Attachments

1) FACE 1.JPG, downloaded 1493 times

2) Workings 2...JPG, downloaded 1441 times