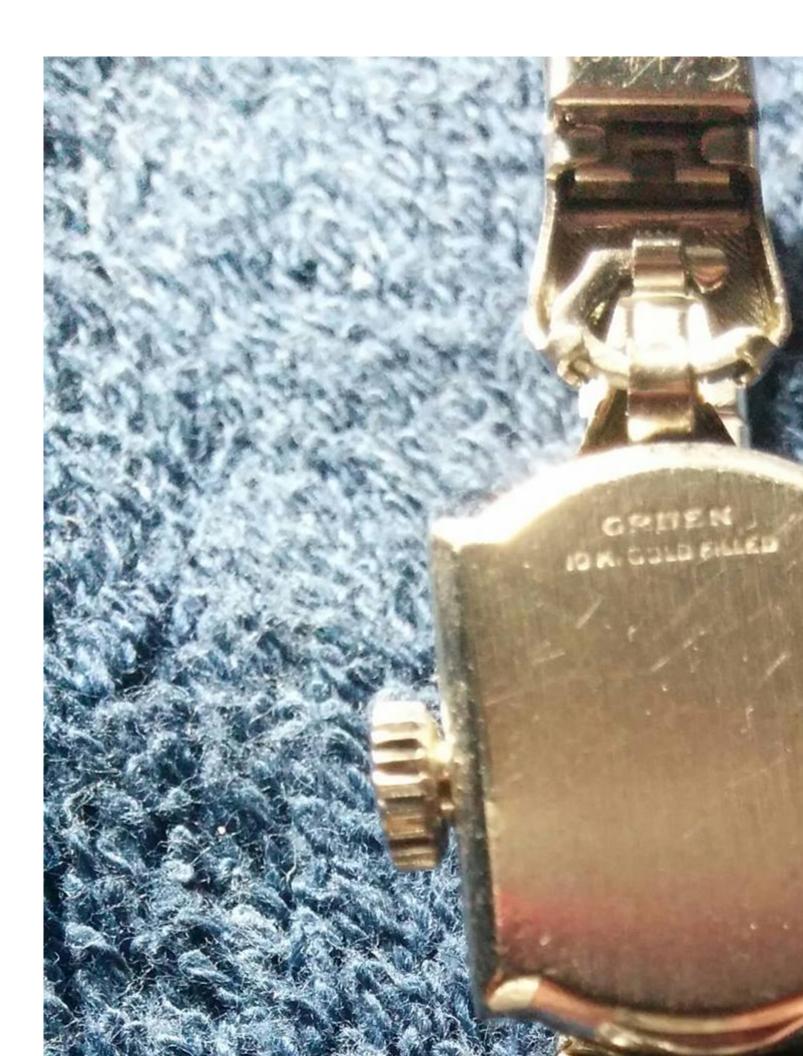

Subject: Gruen Carmen Posted by flygirl58 on Tue, 06 Oct 2015 09:55:53 GMT View Forum Message <> Reply to Message

Model name :Carmen Type :Precision Period/date :1950's Gender :Ladies

Case Maker :Gruen Case Material :10K GF Case Serial : Case Style no :

Caliber :275 Movement Maker : Movement Serial:

Bracelet :

My mom has passed away so I don't have any information other than this. She received the watch in her late teens/early 20's which would have put it around 1950. She won one of the diamonds and my father bought the other diamond and had them set in the watch. Hopefully the pictures will help with identification. I just had it overhauled but didn't ask the store for any information from the inside of the watch. Thanks for any help given. Ruth

File Attachments
1) Watch back.jpg, downloaded 1457 times

Page 1 of 8 ---- Generated from Vintage Gruen