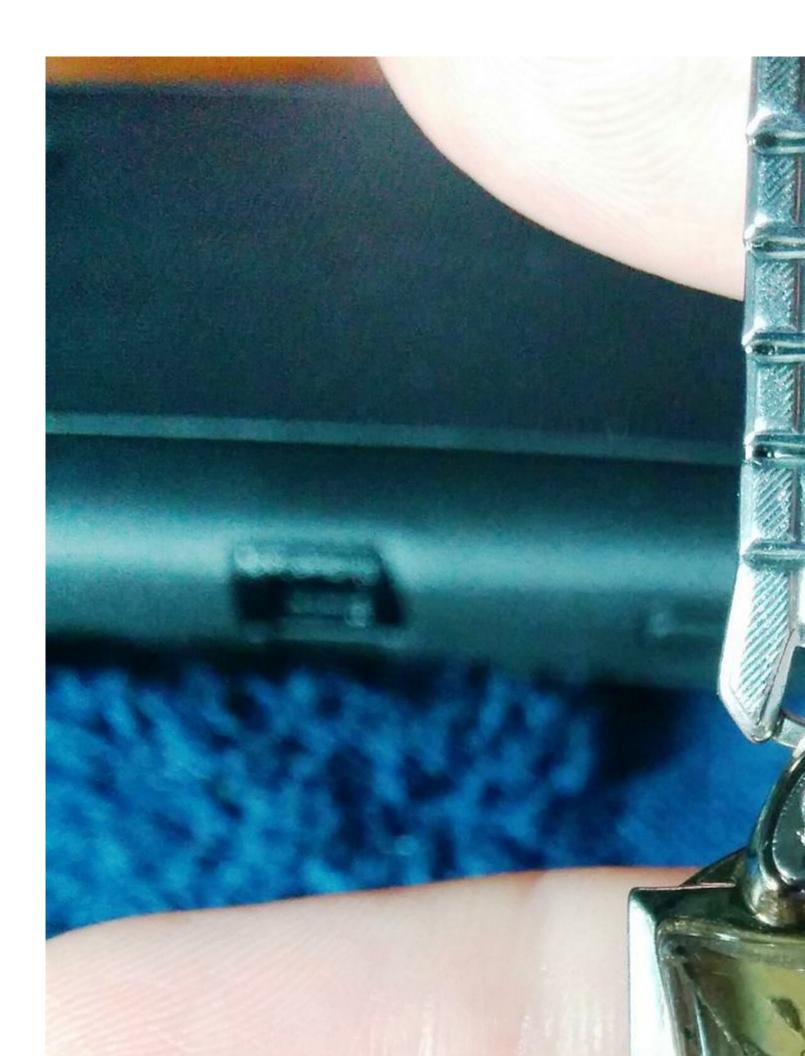

## 4) Watch side.jpg, downloaded 1438 times

Page 7 of 8 ---- Generated from Vintage Gruen