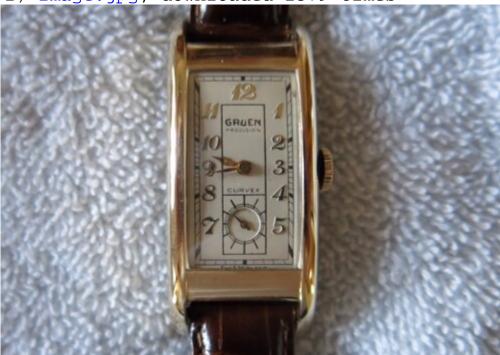

Subject: Curvex Ace

Posted by notwillie on Sat, 21 Mar 2015 04:10:41 GMT

View Forum Message <> Reply to Message

Model name :Ace Type :Curvex Period/date :1935 Gender :Gents

Case Maker : Case Material : Case Serial :

Case Style no :255

Caliber:311

Movement Maker : Gruen

Movement Serial:

Bracelet:

I recently acquired this Gruen Curvex from ebay. It has 311 movement. The case back has 255 stamped into it. This indicates it is a 1937 with correct movement by using Mike' and Berry's excellent Internet site. I think the name of this watch is a Baron again using one of Mike's books. I am in need of hands for this watch. I think the correct hands are gilt baton or moon hands. They appear to be 8 mm. Any correction to the above is welcome. To find the hands would be great!

## File Attachments

1) image.jpg, downloaded 960 times

2) image.jpg, downloaded 1379 times