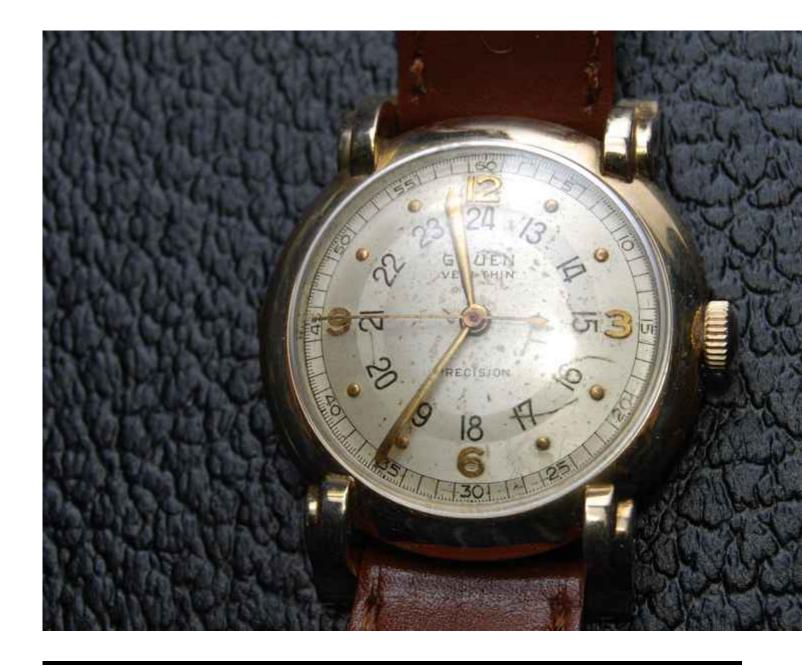

Subject: Sold - 10K GF Pan American Eagle Posted by JackW on Fri, 12 Dec 2014 04:19:58 GMT View Forum Message <> Reply to Message

This is a ca. 1945 Pan Am Eagle; or something close to it. See below posts...

This watch has been in my collection for some time (about 3 years) and I just don't wear it. I acquired the dial and hands separately. Did this watch come originally like this from the factory. Hard to say definitively. Everything is original Gruen other than the winding crown. edit - see below for adds featuring similar watches.

Movement is well adjusted, and received a new mainspring and new crystal at the time of service.

The case is exceptional with no wear showing on the lugs. The band is unworn, but bows because it was stored in my watch cabinet.