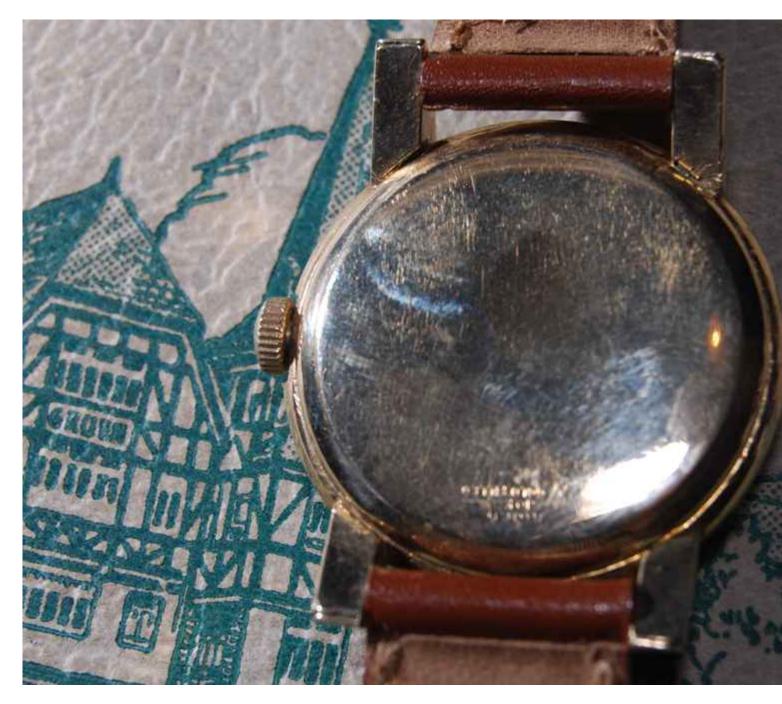

Movement is well adjusted, and received a new mainspring and new crystal at the time of service.

The case is exceptional with no wear showing on the lugs. The band is unworn, but bows because it was stored in my watch cabinet.