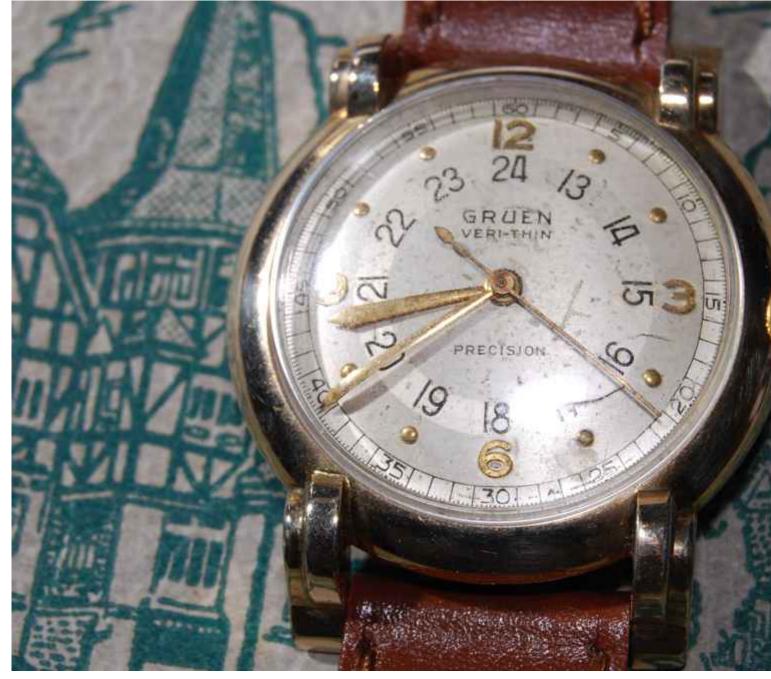

This watch has been in my collection for some time (about 3 years) and I just don't wear it. I acquired the dial and hands separately. Did this watch come originally like this from the factory. Hard to say definitively. Everything is original Gruen other than the winding crown. edit - see below for adds featuring similar watches.

Subject: Sold - 10K GF Pan American Eagle Posted by JackW on Fri, 12 Dec 2014 04:19:58 GMT View Forum Message <> Reply to Message

This is a ca. 1945 Pan Am Eagle; or something close to it. See below posts...