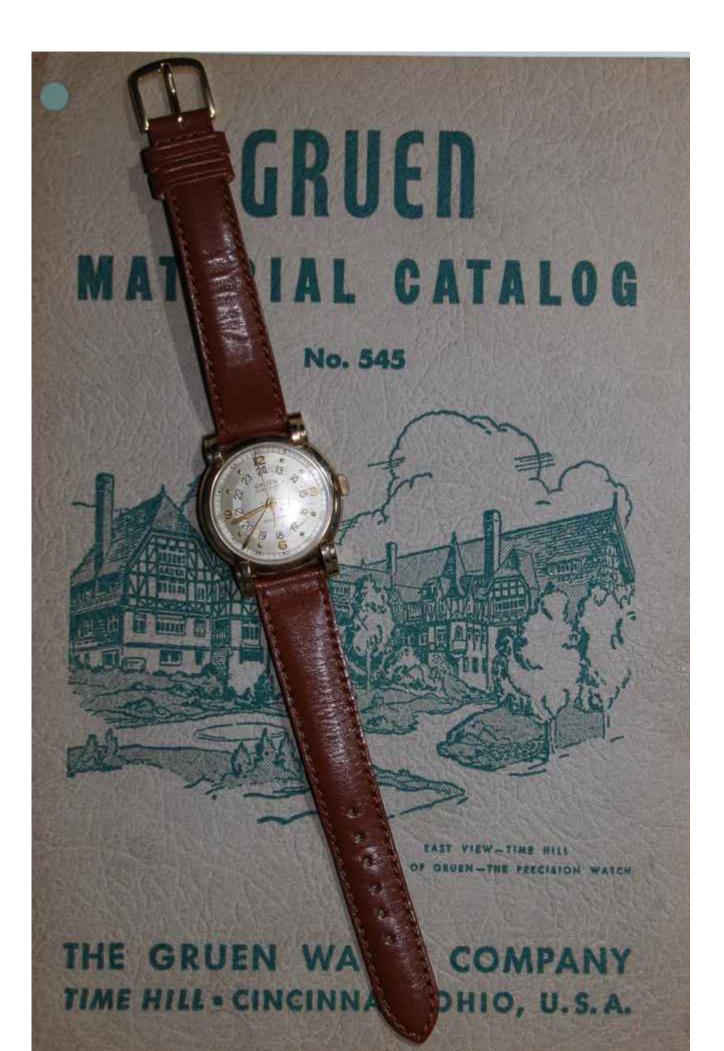

Subject: Sold - 10K GF Pan American Eagle Posted by JackW on Fri, 12 Dec 2014 04:19:58 GMT View Forum Message <> Reply to Message

This is a ca. 1945 Pan Am Eagle; or something close to it. See below posts...

Movement is well adjusted, and received a new mainspring and new crystal at the time of service.

The case is exceptional with no wear showing on the lugs. The band is unworn, but bows because it was stored in my watch cabinet.