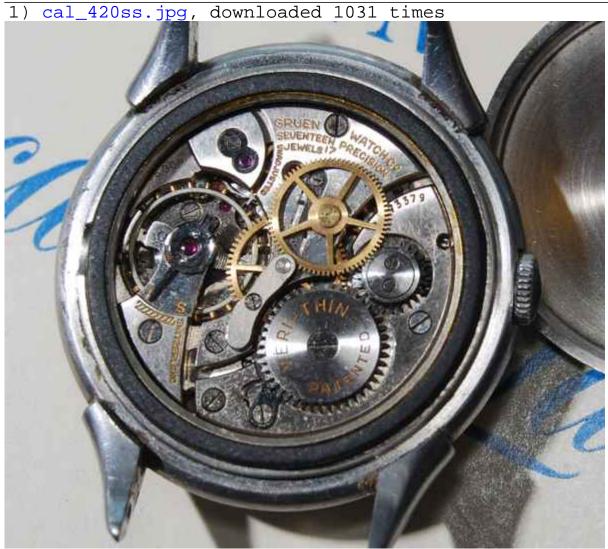

Subject: The caliber 420ss Posted by JackW on Fri, 31 May 2013 15:34:25 GMT View Forum Message <> Reply to Message

This is the caliber 420ss, a 17 jewel movement and is 11.5 ligne or 25.6 mm in diameter. This is a movement with an indirect sweeps seconds feature. Almost all parts will interchange with a 405 and the sweeps parts will interchange with the 405ss. The only difference between the 420ss and the 410ss is the size; other wise it is fully interchangeable. These movements are always marked with the caliber number in the space next to the balance wheel and the cap-jewel for the escape wheel.