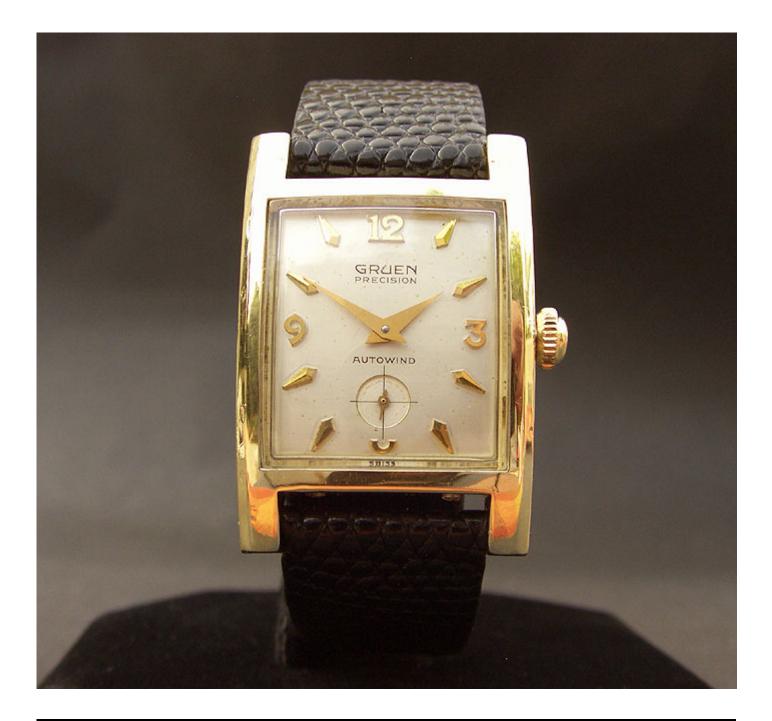

That crystal won't fit the "Import 274". It is for the later Autowind model "Strap 854" (style no. 480-880)

File Attachments
1) Autowind 5.1 480-880 front.jpg, downloaded 2607 times

Page 1 of 2 ---- Generated from Vintage Gruen