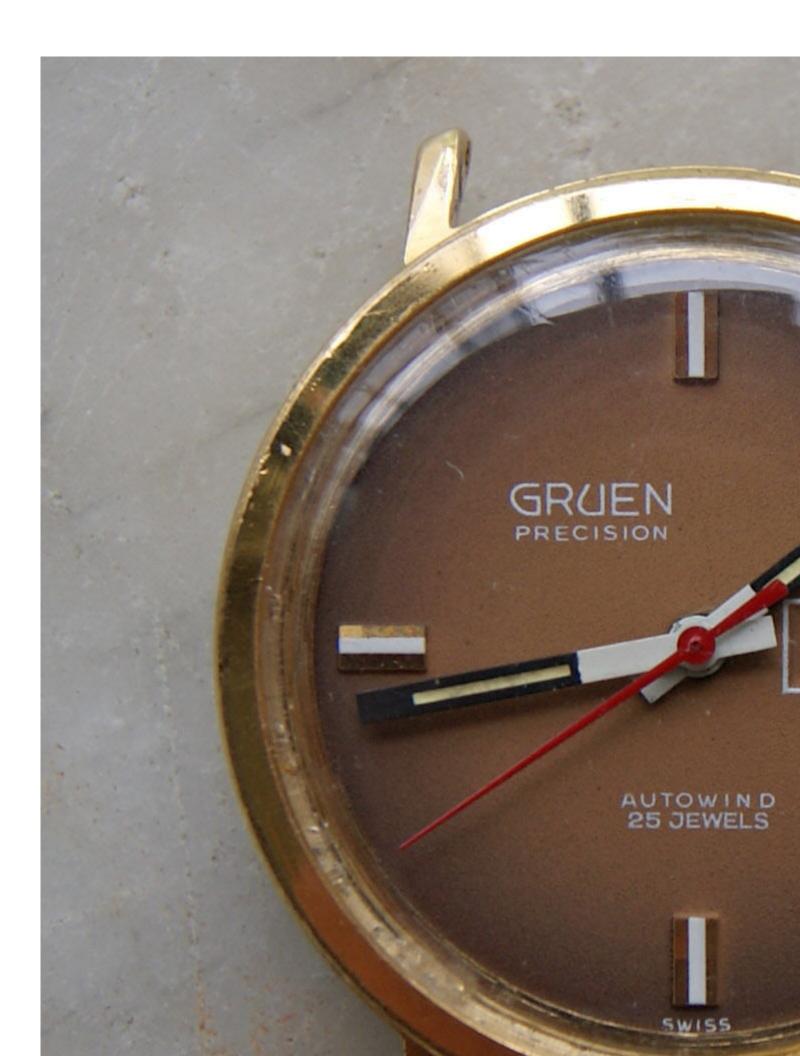

Subject: \*WANTED\* Gruen Automatic Day Date CAL 2066 parts Posted by Amadeus Decker on Mon, 12 May 2014 02:22:50 GMT View Forum Message <> Reply to Message

So I think I have identified the make and model of the Gruen I need to find parts for. The watch in question is a Gruen with the CAL 2066 movement. I need a replacement stem and whatever components the stem interacts with. The watch that I need the parts for looks exactly like the one shown below.

Does anyone have stem & related parts for the CAL 2066 movement? If so how much? Here are photos below of a similar watch.

## File Attachments

1) DADS GRUEN.JPG, downloaded 3015 times

Page 1 of 4 ---- Generated from

Vintage Gruen

Page 3 of 4 ---- Generated from Vintage Gruen