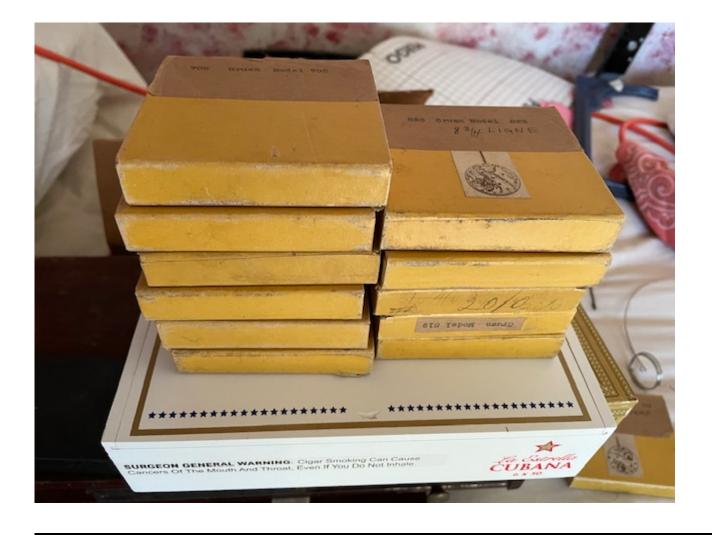

Subject: Yellow Part Box Posted by Gary on Sat, 12 Apr 2025 16:03:48 GMT View Forum Message <> Reply to Message

Yellow part box with 12 compartments for stems and other bits. I have a dozen more boxes of various Gruen calibers.