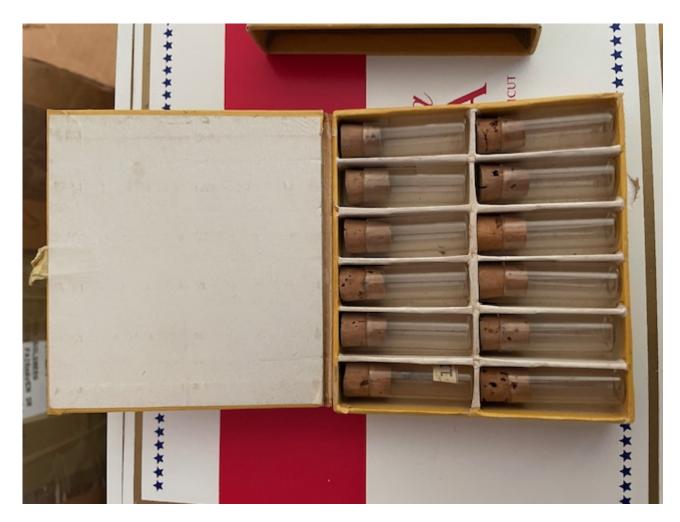

Subject: Yellow Part Box Posted by Gary on Sat, 12 Apr 2025 16:03:48 GMT View Forum Message <> Reply to Message

Yellow part box with 12 compartments for stems and other bits. I have a dozen more boxes of various Gruen calibers.