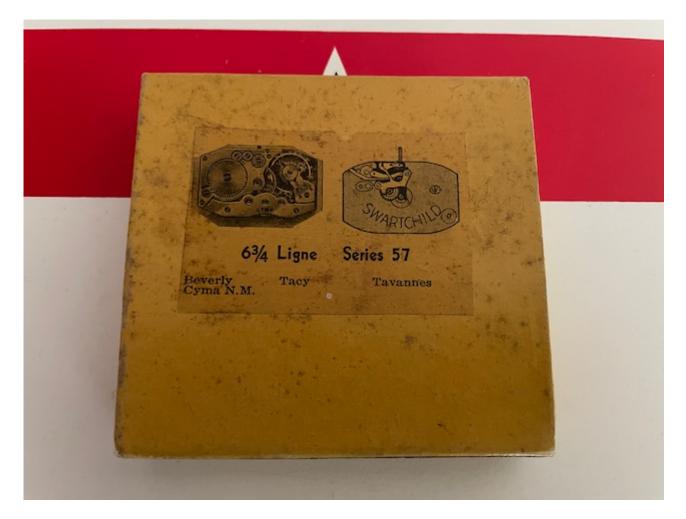

Subject: Yellow Part Box Posted by Gary on Sat, 12 Apr 2025 16:03:48 GMT View Forum Message <> Reply to Message

Yellow part box with 12 compartments for stems and other bits. I have a dozen more boxes of various Gruen calibers.

Period: 1930 (guess) Watch type: Various calibers Size: 8.5 x 7.5 cm Inventor: Unknown Patents: Unknown

Box maker: I don't believe this is a Gruen in house box. There are other boxes that have calibers like the series 57 which refers to Swartchild. However I looked through several of their catalogs and found no such box.