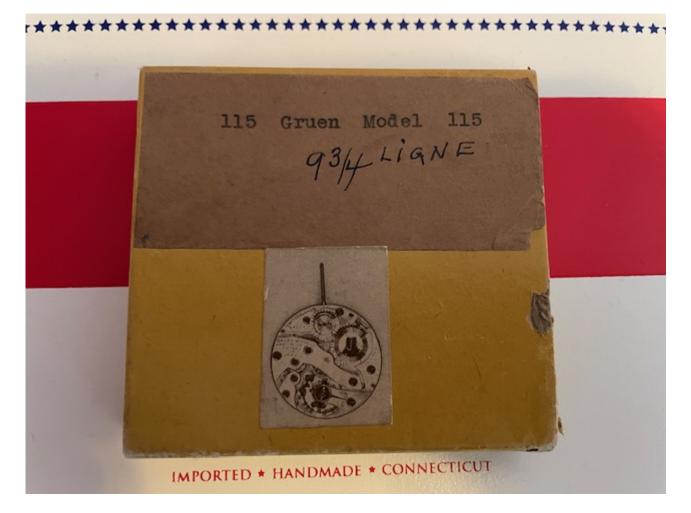

Subject: Yellow Part Box Posted by Gary on Sat, 12 Apr 2025 16:03:48 GMT View Forum Message <> Reply to Message

Yellow part box with 12 compartments for stems and other bits. I have a dozen more boxes of various Gruen calibers.

Period: 1930 (guess) Watch type: Various calibers Size: 8.5 x 7.5 cm Inventor: Unknown Patents: Unknown

Box maker: I don't believe this is a Gruen in house box. There are other boxes that have calibers like the series 57 which refers to Swartchild. However I looked through several of their catalogs and found no such box.