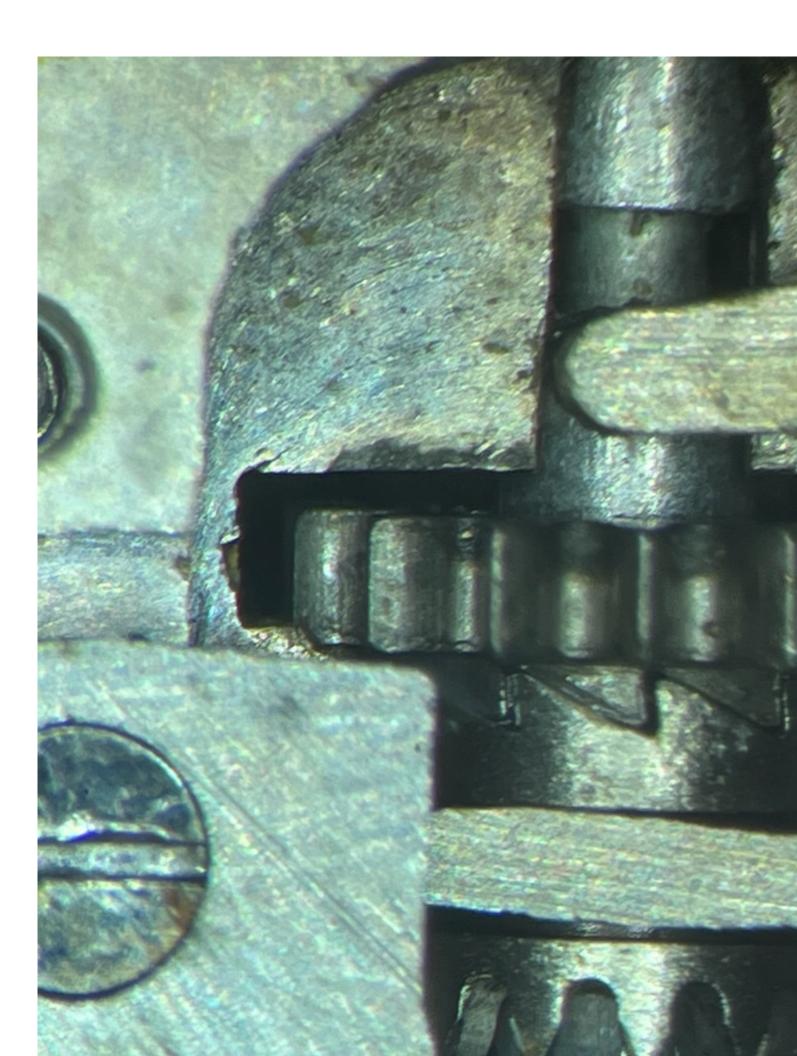

I have to correct myself. The watch movement has been in a tray for a year. Tried to assemble it but... I now think it almost fits, but not enough.

When the stem is completely pushed in, the setting lever is not sitting in its notch. But I dont have a stem or movement to compare it with.

So, if someone has good pictures to show me I am right (or stupid :roll: ), please share them.