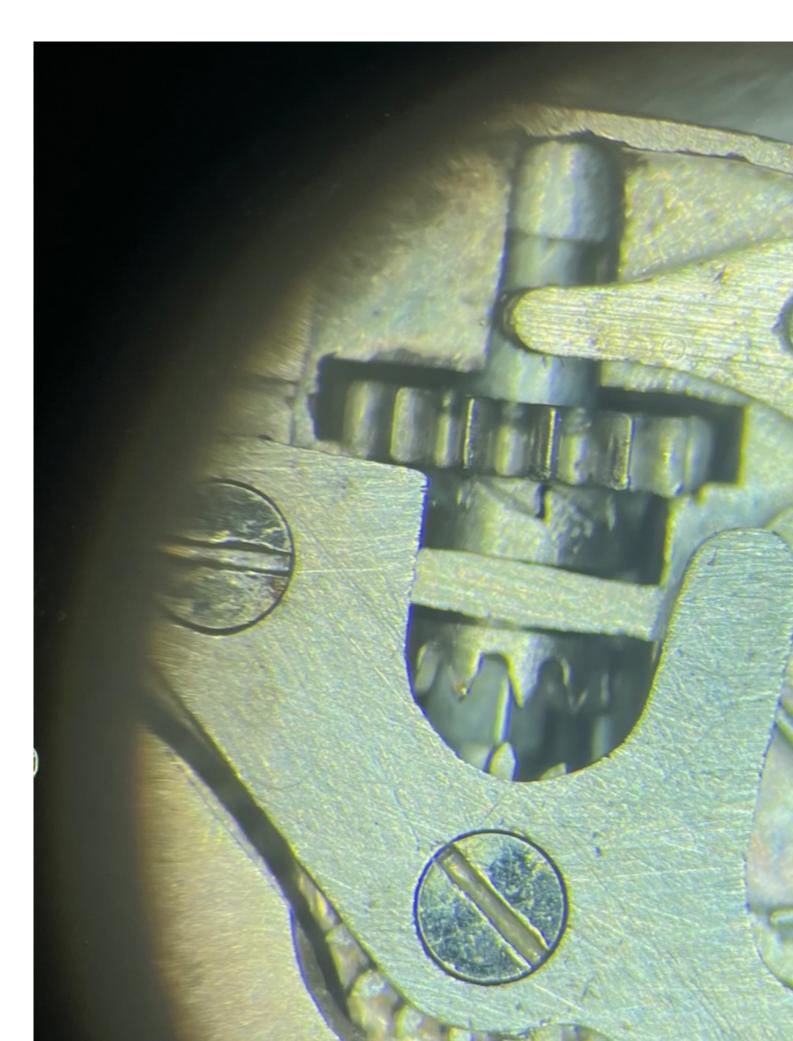

I have to correct myself. The watch movement has been in a tray for a year. Tried to assemble it but... I now think it almost fits, but not enough.

When the stem is completely pushed in, the setting lever is not sitting in its notch. But I dont have a stem or movement to compare it with.

So, if someone has good pictures to show me I am right (or stupid :roll: ), please share them.

## File Attachments

1) IMG\_8398.jpeg, downloaded 1483 times

Page 1 of 4 ---- Generated from

Vintage Gruen

Page 3 of 4 ---- Generated from Vintage Gruen