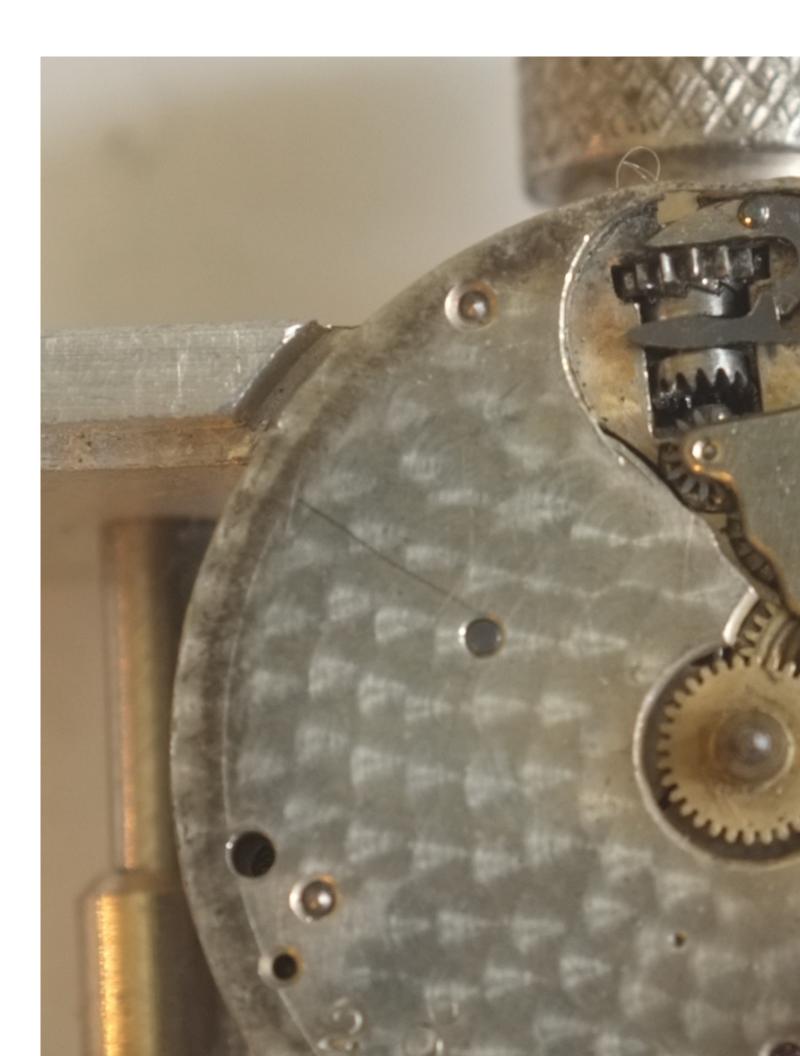

Of note, the jewel count is ... [drumroll please] ... 15! Yes, 15. The center wheel and third wheel are both only jeweled on the top. I've never seen this jeweling configuration on a Gruen before.

The only marks on the bottom plate are 2 on the left, and 7001 on the right.