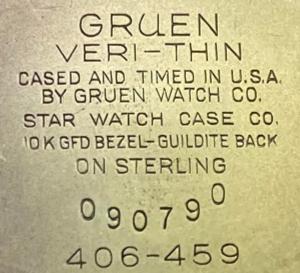

Case Maker: Star Watch Case Company Case Material: goldfill on silver and rhodum plated sterling case back\* Case Serial: 090790 Case Style no: 406-459

Caliber: 406 Movement Maker: Gruen Movement Serial: A328801

## 4) case\_inside.jpg, downloaded 2347 times

Page 6 of 11 ---- Generated from Vintage Gruen