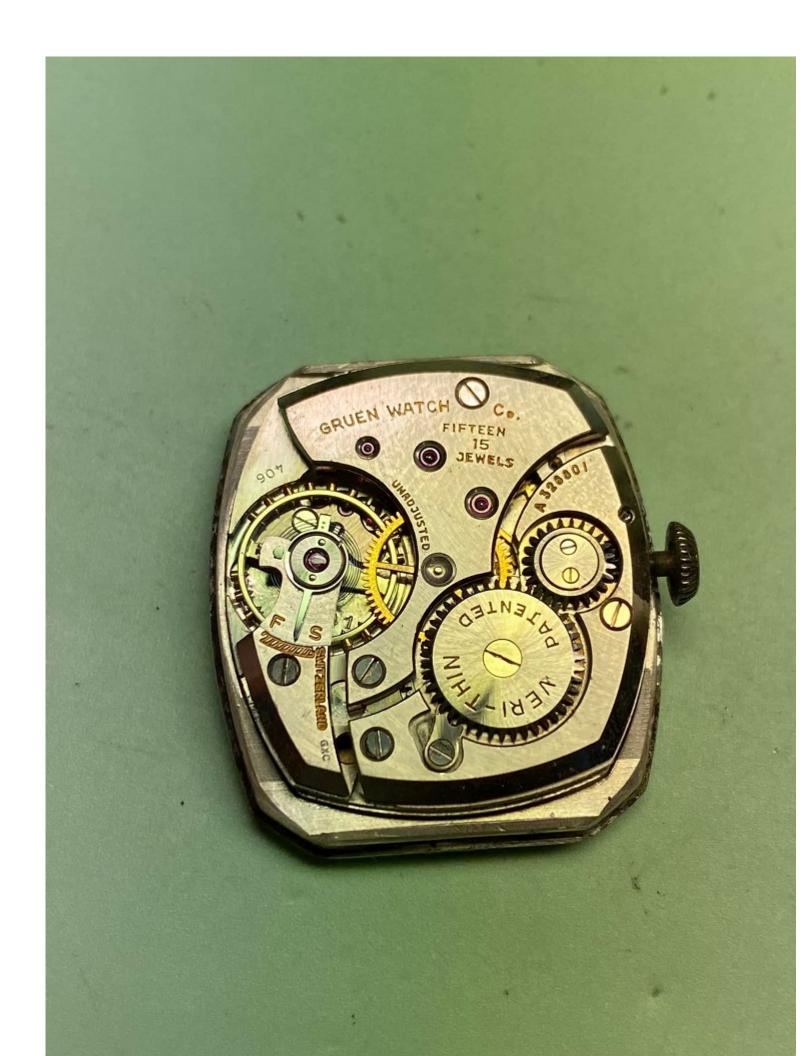

Case Maker: Star Watch Case Company Case Material: goldfill on silver and rhodum plated sterling case back\* Case Serial: 090790 Case Style no: 406-459

Caliber: 406 Movement Maker: Gruen Movement Serial: A328801

## 6) movement.jpg, downloaded 2303 times

Page 10 of 11 ---- Generated from Vintage Gruen