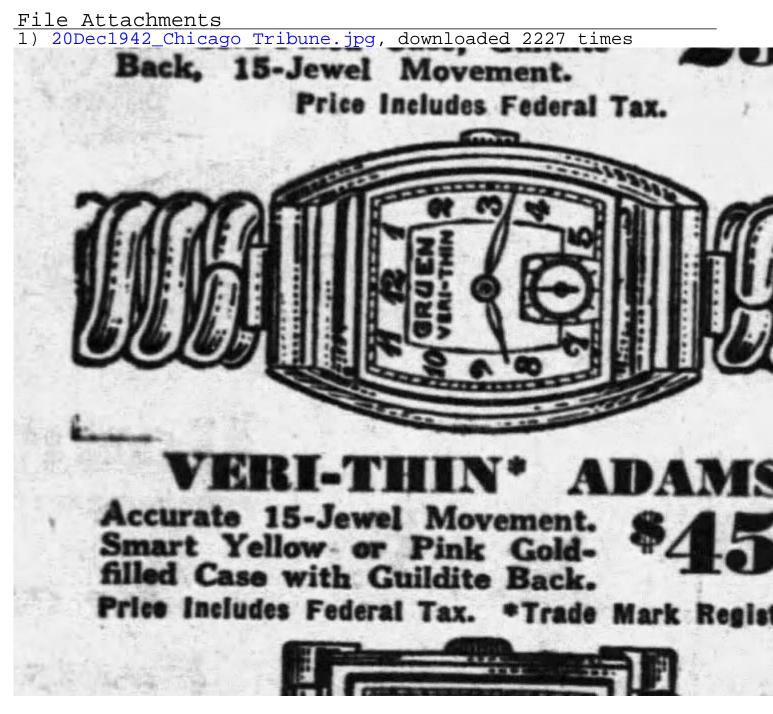

[Picture Front]

[Picture caseback inside]

[Picture movement]

[Picture ad] Advertisment from December 1942 clipped from the Chicago Tribune

Although not named, it is the same model shown in this May 1944 advert from the LA Times.

also... edits to reflect Barney's below addition of the VT Nimrod ID.

2) 31May1944\_Los Angeles Times.jpg, downloaded 2277 times

GRUEN Veri-Thin, 17 Jewels, expansion band \$49.75

0

HAMILTON 19 Jewels, pink gold filled case