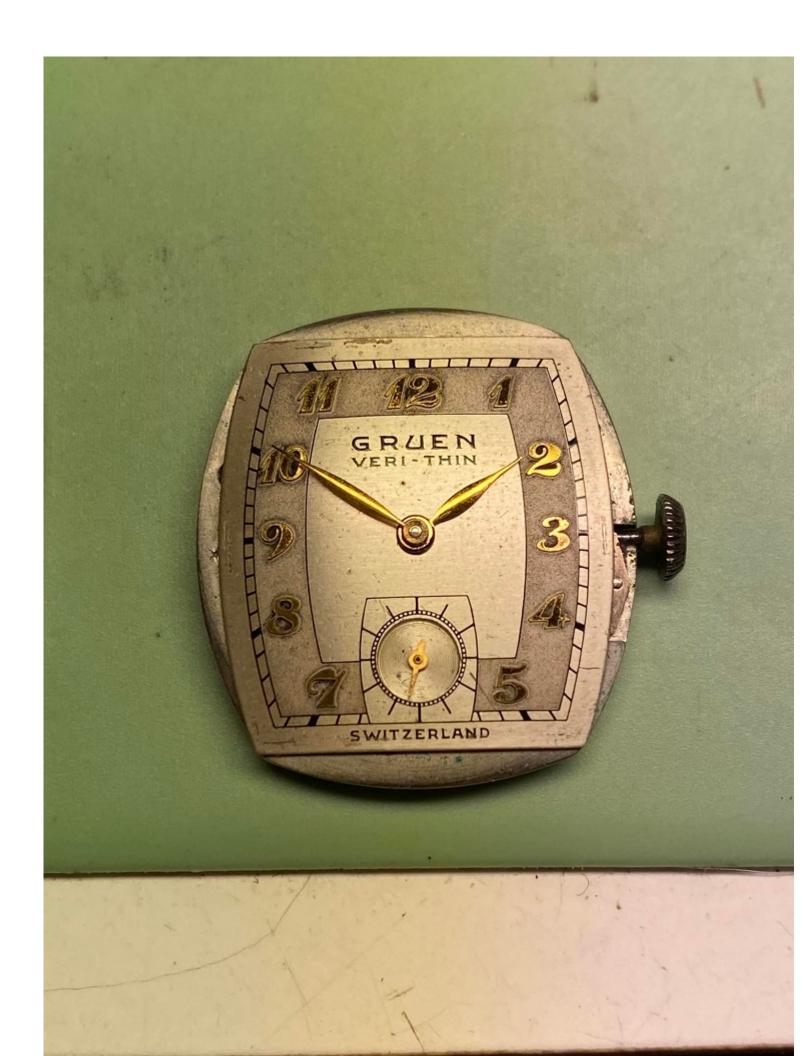

Case Maker: Star Watch Case Company Case Material: goldfill on silver and rhodum plated sterling case back\* Case Serial: 090790 Case Style no: 406-459

Caliber: 406 Movement Maker: Gruen Movement Serial: A328801

## 6) movement.jpg, downloaded 2303 times

Page 10 of 11 ---- Generated from Vintage Gruen