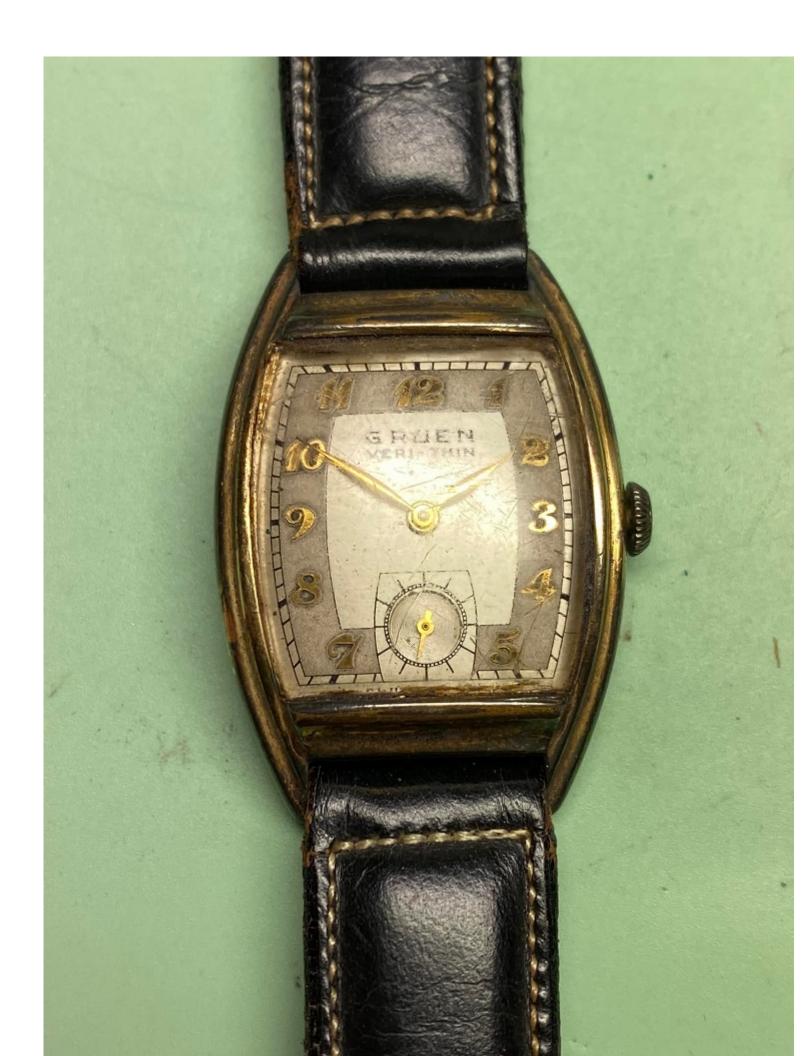

Bracelet: In both ads it is shown with an expansion type band for the VT Adams. The leather band on the watch as purchased, is 1940s era but is marked 'Waltham'. An obvious replacement. The ads for the VT Nimrod show a leather strap.

Other info: Identified in Shawkey's book as strap 418. page 131. Strap 418 is shown with a presumably an expansion band.

I found this in a pawn shop in Chicago this past weekend (May 29, 2022). Was an inexpensive buy. The tarnish to the case made me suspect that it was a war era watch with the silver alloy basemetal for the goldfill. Otherwise it is not the typical type or style that I collect.