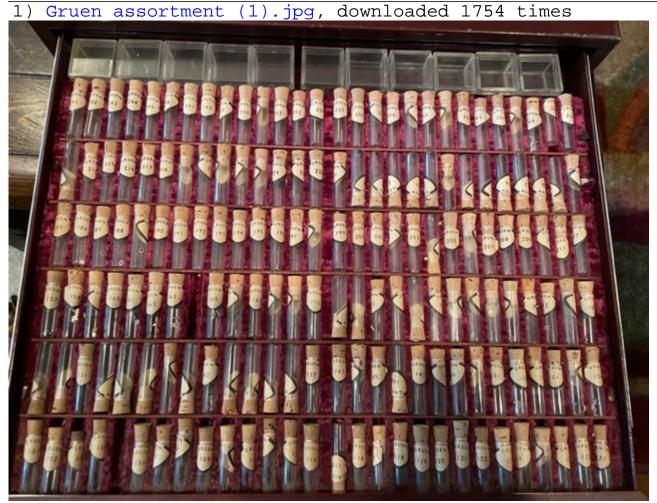

Subject: Re: Quadron 117 Hands

Posted by Gary on Wed, 02 Mar 2022 19:11:50 GMT

View Forum Message <> Reply to Message

I have...:lol:

The box weighs 50lbs no kidding!

I don't have the conversion chart and not sure if the watchmaker was shifting parts around in them. Most are the winding and setting bits. Not sure I want to give these up because I have a few quardons waiting in the wings myself. I'll search the rest and see if there are dups. The OP doesn't post much here so not sure he will be back.

## File Attachments

2) Gruen assortment (2).jpg, downloaded 1760 times

3) Gruen assortment (3).jpg, downloaded 1754 times