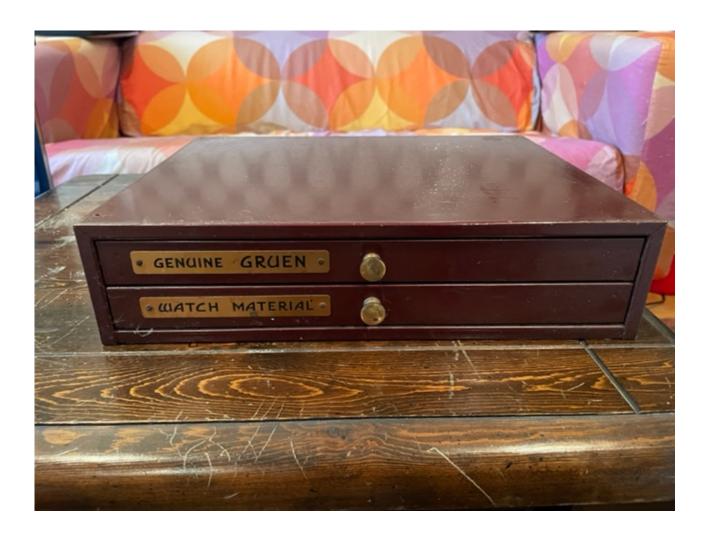

Subject: Re: Quadron 117 Hands

Posted by Gary on Wed, 02 Mar 2022 19:11:50 GMT

View Forum Message <> Reply to Message

I have...:lol:

The box weighs 50lbs no kidding!

I don't have the conversion chart and not sure if the watchmaker was shifting parts around in them. Most are the winding and setting bits. Not sure I want to give these up because I have a few quardons waiting in the wings myself. I'll search the rest and see if there are dups. The OP doesn't post much here so not sure he will be back.

## File Attachments

2) Gruen assortment (2).jpg, downloaded 1760 times

3) Gruen assortment (3).jpg, downloaded 1754 times