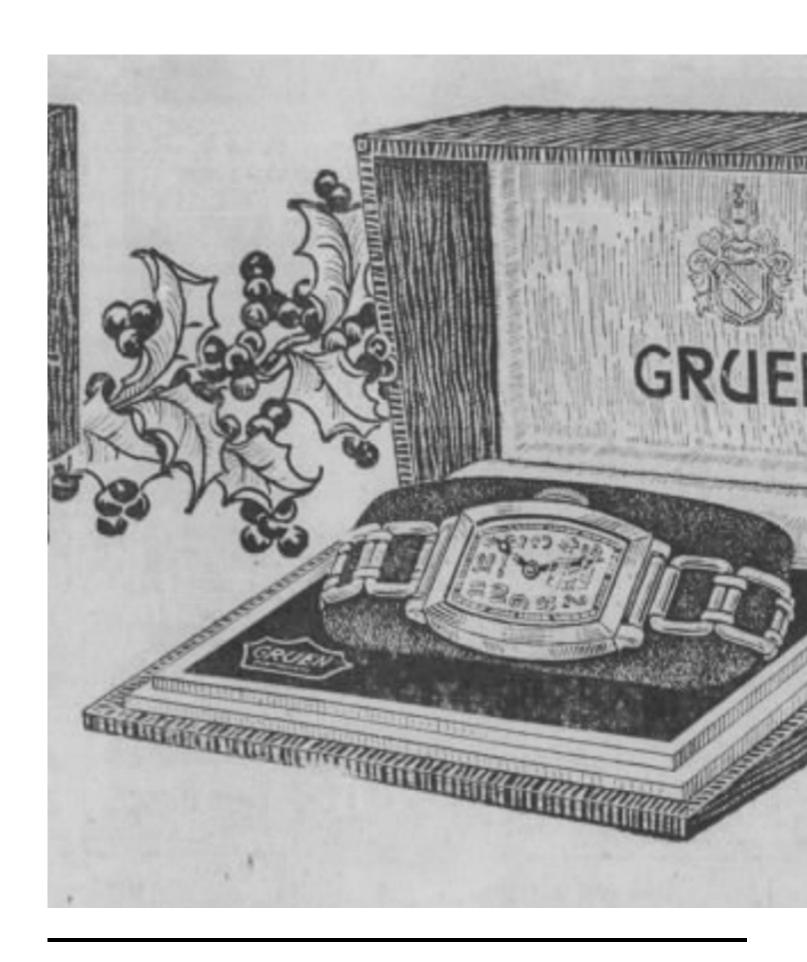

## Subject: Re: High oblique Service box brown Posted by Ephemerald on Tue, 18 May 2021 00:48:11 GMT

View Forum Message <> Reply to Message

Hi Jenneke,

I saw this box in an ad that seemingly was a close match of a box of mine. It's quite similar to yours here but there are differences like the gold bead trim. I do not know if it's enough to convince you that this box could possibly be for a men's watch but thought I'd share, whadyathink?

The date on it is San Fran Examiner, December 13, 1931.

My box.

.

The ad.

And I have some baguette boxes to show you if you'd like, ones really cool, art deco.

## File Attachments

1) 20210517\_183454.jpg, downloaded 1167 times

Page 1 of 3 ---- Generated from

Vintage Gruen

2) December13th1931SFE.jpg, downloaded 1156 times