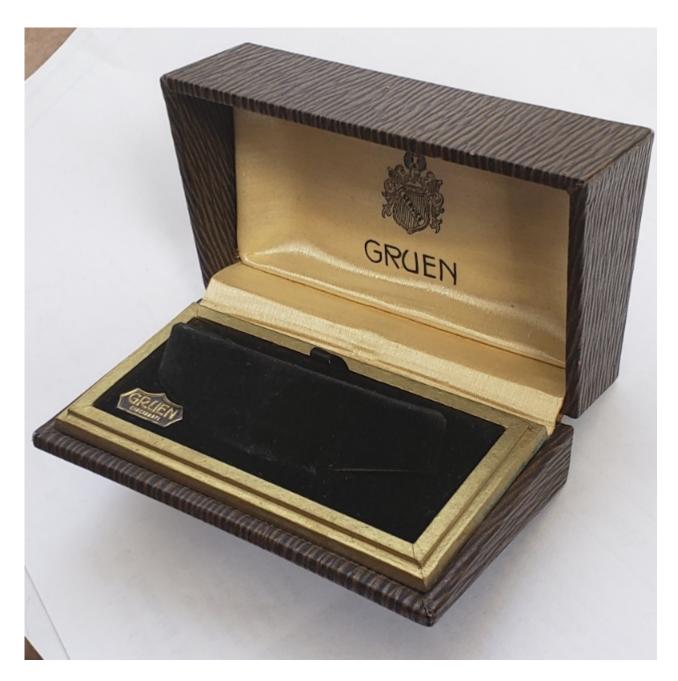

## Subject: Re: High oblique Service box brown Posted by Ephemerald on Tue, 18 May 2021 00:48:11 GMT

View Forum Message <> Reply to Message

Hi Jenneke,

I saw this box in an ad that seemingly was a close match of a box of mine. It's quite similar to yours here but there are differences like the gold bead trim. I do not know if it's enough to convince you that this box could possibly be for a men's watch but thought I'd share, whadyathink?

The date on it is San Fran Examiner, December 13, 1931.

My box.

.

The ad.

And I have some baguette boxes to show you if you'd like, ones really cool, art deco.

## File Attachments

1) 20210517\_183454.jpg, downloaded 1167 times

Page 1 of 3 ---- Generated from

Vintage Gruen

2) December13th1931SFE.jpg, downloaded 1156 times