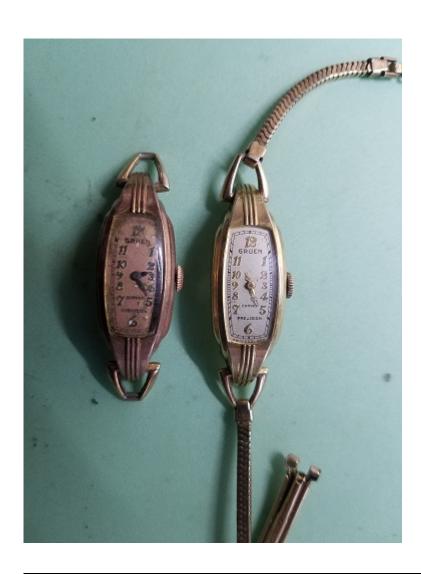

## Subject: FS: Gruen Lady Curvex Watches Posted by Gary on Tue, 01 Dec 2020 21:21:56 GMT

View Forum Message <> Reply to Message

2 lady curvex watches for sale.

Rose gold curvex -est 1942

- -Not in running condition
- -Dial has been redone and in poor condition
- -Movement is in fair condition (good balance)

Yellow gold curvex -est 1941

- -Not in running condition
- -Dial is original and in good condition
- -Movement is in fair condition (good balance)
- -Watchband is missing link for the buckle

Both good for donor movements and parts.