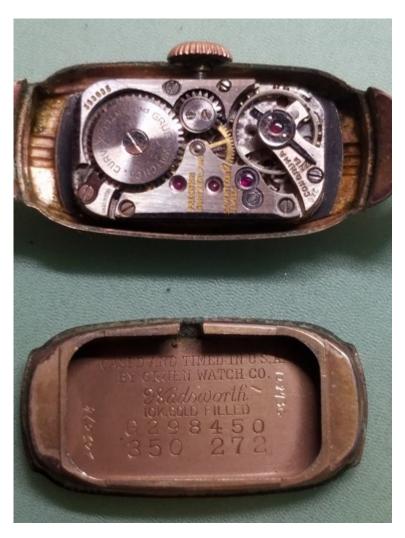

## Subject: FS: Gruen Lady Curvex Watches Posted by Gary on Tue, 01 Dec 2020 21:21:56 GMT

View Forum Message <> Reply to Message

2 lady curvex watches for sale.

Rose gold curvex -est 1942

- -Not in running condition
- -Dial has been redone and in poor condition
- -Movement is in fair condition (good balance)

Yellow gold curvex -est 1941

- -Not in running condition
- -Dial is original and in good condition
- -Movement is in fair condition (good balance)
- -Watchband is missing link for the buckle

Both good for donor movements and parts.