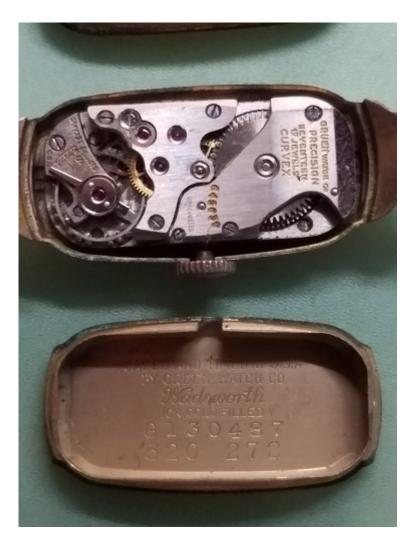

## Subject: FS: Gruen Lady Curvex Watches Posted by Gary on Tue, 01 Dec 2020 21:21:56 GMT

View Forum Message <> Reply to Message

2 lady curvex watches for sale.

Rose gold curvex -est 1942

- -Not in running condition
- -Dial has been redone and in poor condition
- -Movement is in fair condition (good balance)

Yellow gold curvex -est 1941

- -Not in running condition
- -Dial is original and in good condition
- -Movement is in fair condition (good balance)
- -Watchband is missing link for the buckle

Both good for donor movements and parts.