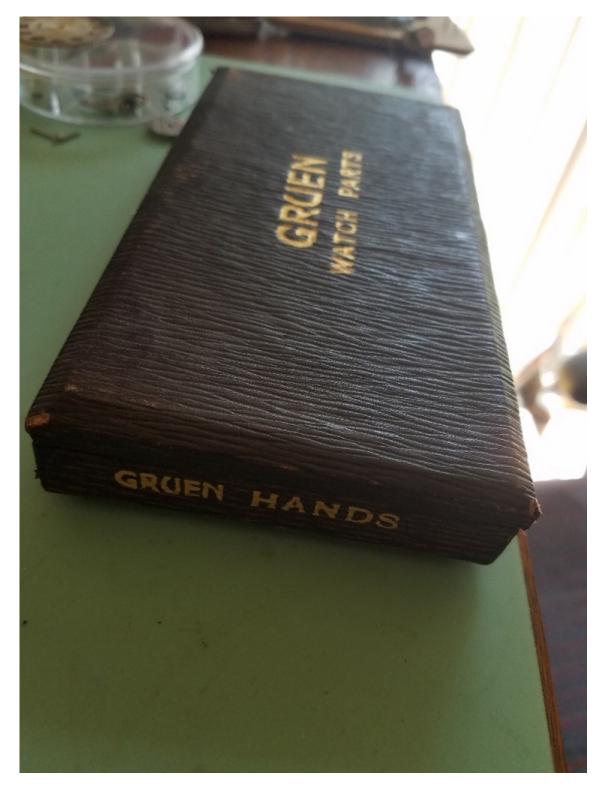

## Description

Fake wood box with gold inscription. Has a nice slide out locking feature, why would they not use this over the dreaded hinge or snap they use today? Liz or someone who has the full set please post, the box belongs to a very nice set of boxes. I only have bits and pieces of the full set.

Period : 1920 Box maker : Unknown

Outer Box

Inner Box -Look at those baby blues!

File Attachments
1) Hands Box (2).jpg, downloaded 1676 times

Page 1 of 3 ---- Generated from Vintage Gruen

2) Hands Box (1).jpg, downloaded 1723 times