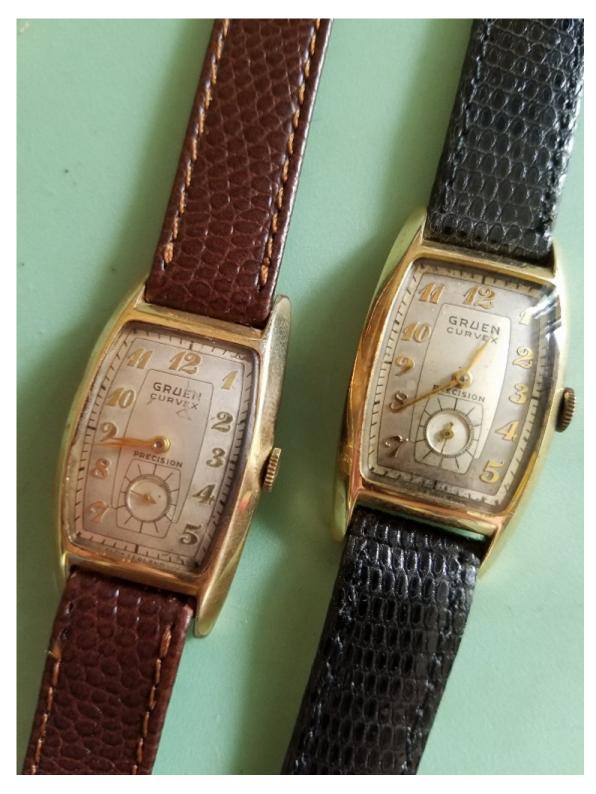

Subject: Re: "Trooper" 440 Curvex style 450 family Posted by Gary on Thu, 09 Jul 2020 20:10:49 GMT

View Forum Message <> Reply to Message

Wonderful collection of pink troopers! Funny you collected pink, I collected yellow.

Gotta wonder if the gold in the trooper case line had a different alloy makeup because of the war? My GF trooper is tarnished like yours. Out of all my 100 so ought gruens this is the only tarnished one I have run into except now seeing yours.

Solid gold troopers seems to be the norm as well. The inscribed one is solid. I would loved to added the one you sold to my collection. :d