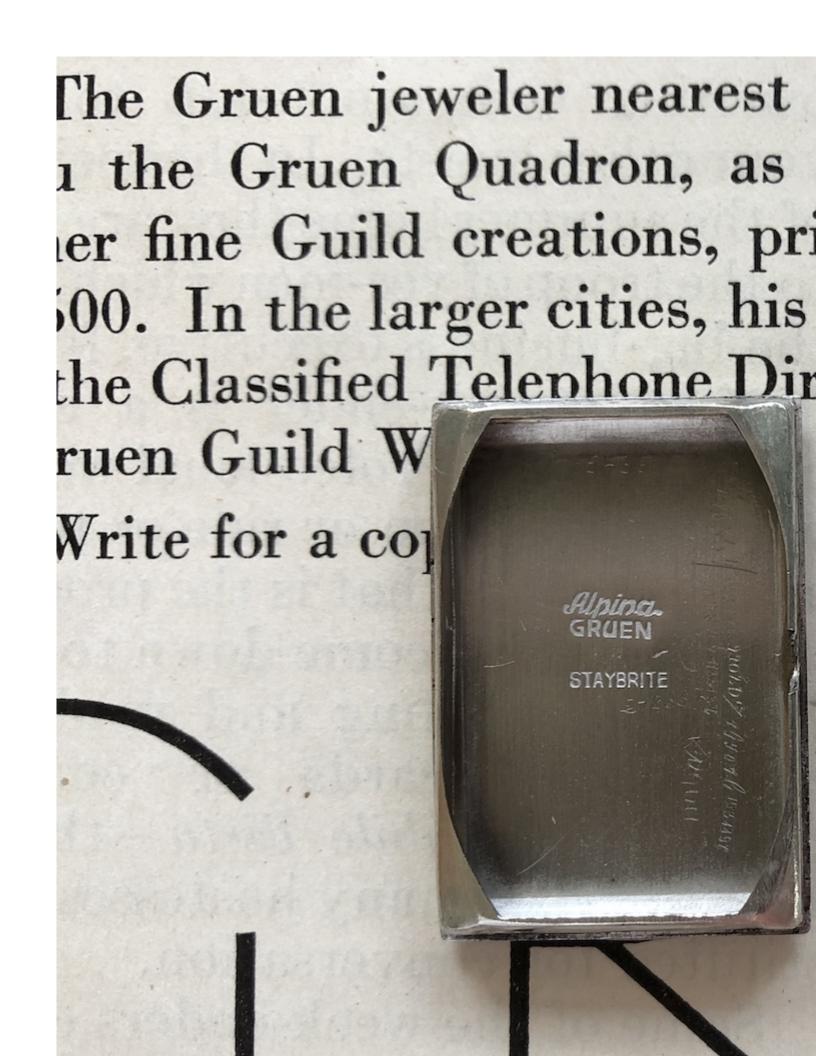

Subject: Quadron Import 220

Posted by Thojil on Fri, 01 May 2020 14:53:18 GMT

View Forum Message <> Reply to Message

Model name: Import 220
Type: Quadron Crown Guard
Period/date: 1930-1933

Gender: Gents

Case Maker: Unknown, Swiss made (marked Alpina Gruen)

Case Material: Two-tone, steel with rose gold

Case Serial: 45821 Case Style no:

Caliber: 175

Movement Maker: Marc Favre Co. Biel (Factory "M")

Movement Serial: A451 (?)

Bracelet: After market

Page 10 of 11 ---- Generated from Vintage Gruen

The Gruen jeweler nearest u the Gruen Quadron, as ner fine Guild creations, pr 500. In the larger cities, his the Classified Telephone Di ruen Guild W Write for a con