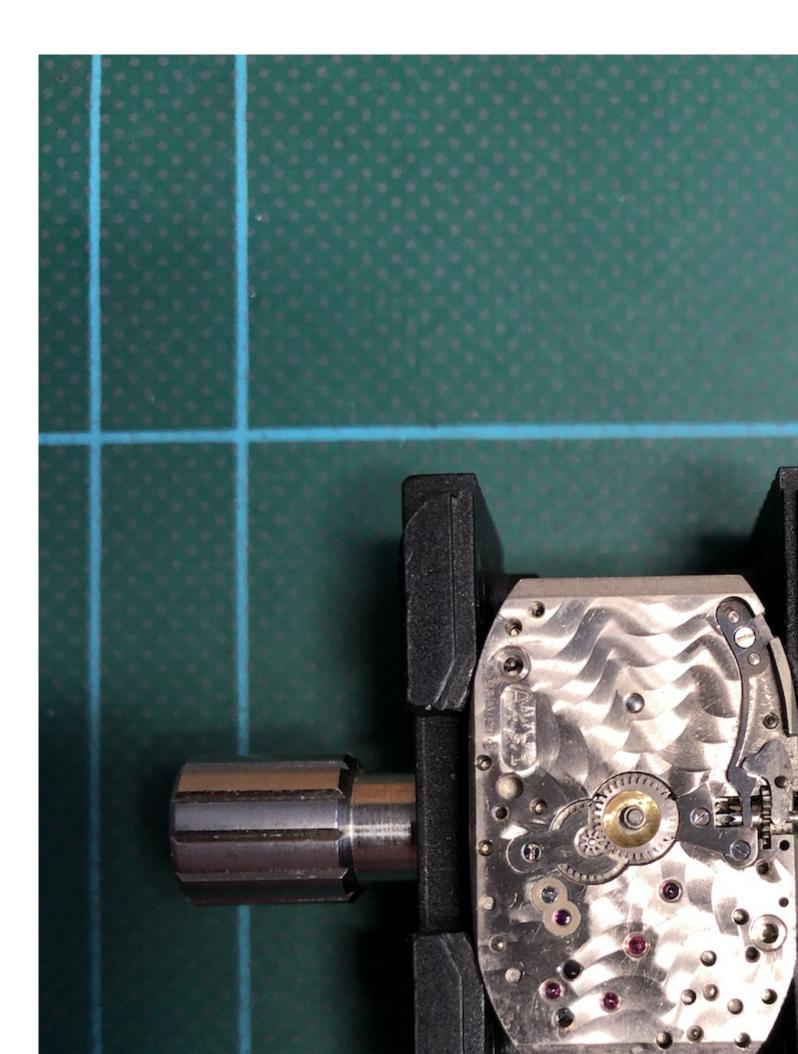

Caliber 175 is a big unknown to me. There is no reference in any of the Gruen documentation available to me of this caliber. Though it is not a "Precision" or "Extra Precision" grade, the level of finishing is to a high standard when comparing to similar calibers like the 325 or 157. Not only the beautiful surface finishing on all sides, but also the one-piece milled yoke and the fact it has an intermediate setting wheel are indications this is a high grade movement.

My feeling is that it could have been produced by Marc Favre Co., Biel. Reason for that is Gruen was also sourcing their 157 and 165/167 Quadron calibers from M. Favre and the escape design is the same or very similar to caliber 157 (but maybe not unique to M. Favre?). Another point is I was able to carry over the detent screw from a 165 which was broken on my 175. I tried detent screws from many different Gruen calibers, but none of them fitted, the detent screw of the 165 was literally identical to the one on the 175. Also the set bridge design of caliber 165 resembles the design of this 175.

EDIT: Information has been updated in line with new info provided by fellow Gruenites. The movement is confirmed as caliber MF175, produced by Marc Favre Co.

File Attachments

1) Import 1.5.jpg, downloaded 1752 times