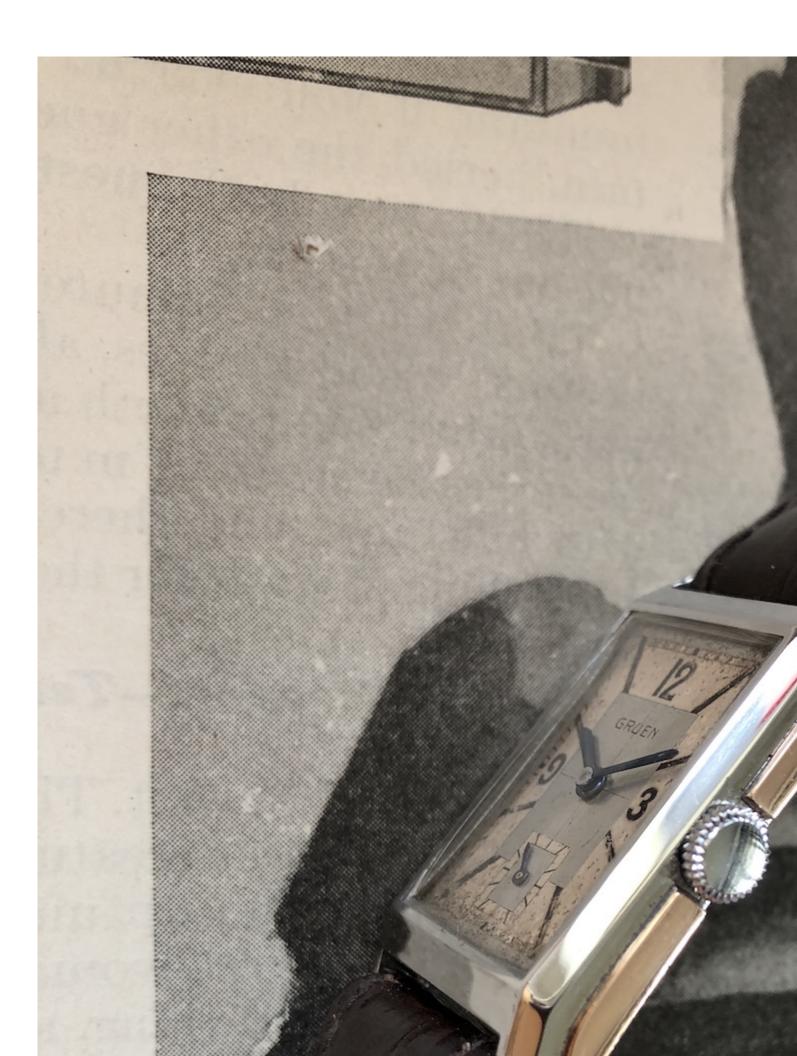

Subject: Quadron Import 220

Posted by Thojil on Fri, 01 May 2020 14:53:18 GMT

View Forum Message <> Reply to Message

Model name: Import 220
Type: Quadron Crown Guard
Period/date: 1930-1933

Gender: Gents

Case Maker: Unknown, Swiss made (marked Alpina Gruen)

## Other info:

Although very similar the dial is not identical to the Import 220 model as shown in Mike Barnett's Gruen Watch Catalog (page 107). This catalog also shows a second dial variation called Import 223.