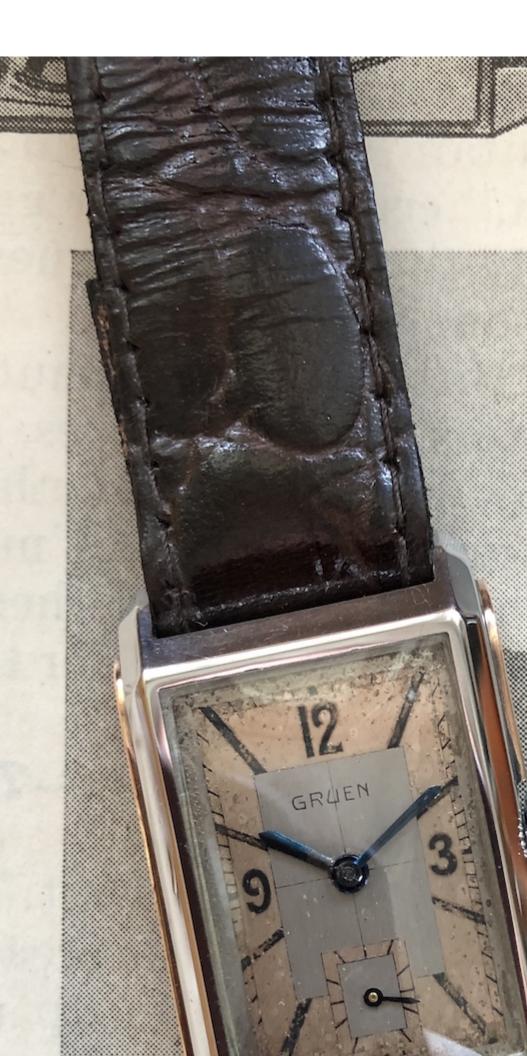

Subject: Quadron Import 220

Posted by Thojil on Fri, 01 May 2020 14:53:18 GMT

View Forum Message <> Reply to Message

Model name: Import 220
Type: Quadron Crown Guard
Period/date: 1930-1933

Gender: Gents

Case Maker: Unknown, Swiss made (marked Alpina Gruen)

Case Material: Two-tone, steel with rose gold

Case Serial: 45821 Case Style no:

Caliber: 175

Movement Maker: Marc Favre Co. Biel (Factory "M")

Movement Serial: A451 (?)

Bracelet: After market