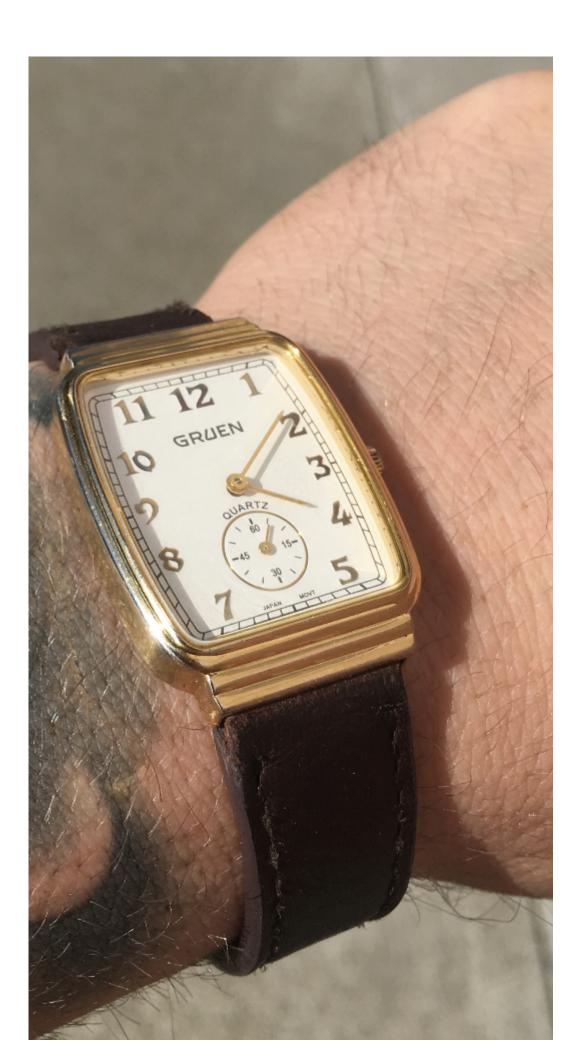

Subject: Anyone know what this is?
Posted by Ignorantwatchowner on Mon, 24 Feb 2020 05:03:55 GMT
View Forum Message <> Reply to Message

I am looking to replace this watch. It was a gift from a friend that was stolen because I was absentminded and too trusting. Any info on what exact model of gruen watch this is would help greatly. Thank you

| Model name : Type : Period/date : Gender :                                       |      |
|----------------------------------------------------------------------------------|------|
| Case Maker : Case Material : Case Serial : Case Style no :                       |      |
| Caliber : Movement Maker : Movement Serial:                                      |      |
| Bracelet:                                                                        |      |
| Other info :                                                                     |      |
| File Attachments  1) A9D4A161-7F8D-40B0-B2FC-63166102CA34.jpeg, downloaded times | 1680 |