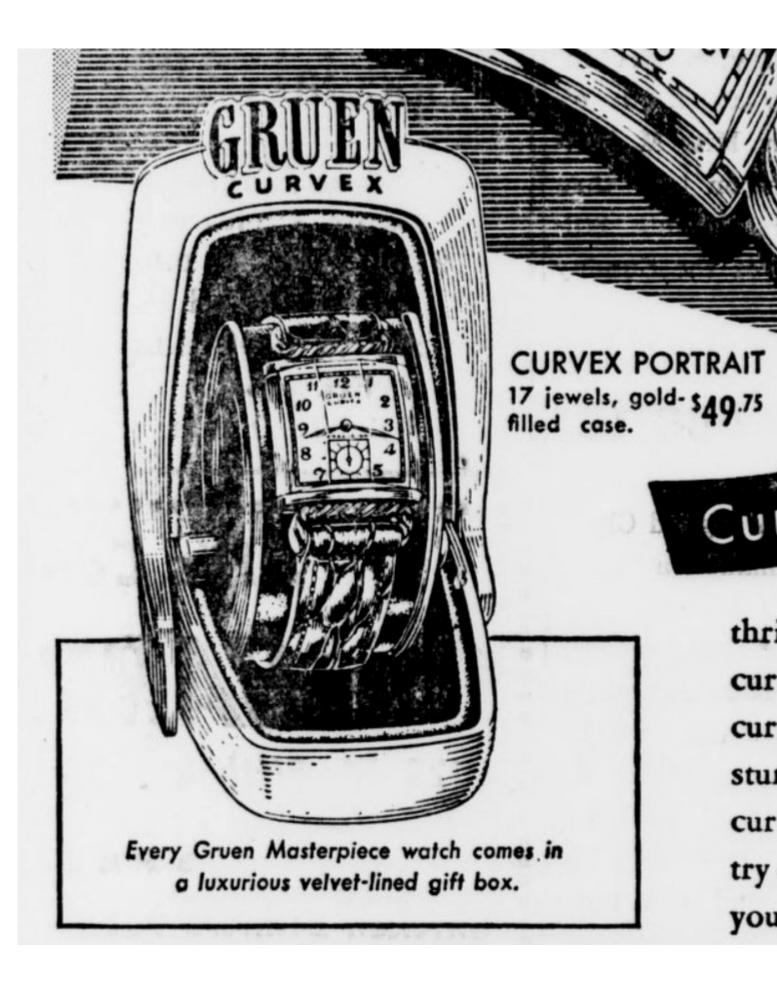

Both patents were filed in USPTO on September 21, 1950. Inventors were Francis E. Blod and Alfred M. Blumenfeld. Shortly after application of the patents the box was put on the market - here's an ad published in "The Ohio Daily Express" on October 13, 1950, that means, roughly one months after the application date of the patents:

There, the box is shown with a Portrait - I assume, all other Curvex models were sold with this "gray egg" also. As I already mentioned: I bought the box, but a matching filling was missing. It surfaced some days later, i.e. a Captain, style number 370/750.

## F. E. BLOD ET AL FRONT OPENING WATCH BOX

Filed Sept. 21, 1950

4) The Ohio daily-express\_13Oct1950\_Curvex-Box\_Detail\_1366.jpg , downloaded 1763 times

Page 7 of 14 ---- Generated from Vintage Gruen

5) Gruen-Curvex-Box\_egg\_03\_1366.jpg, downloaded 1749 times