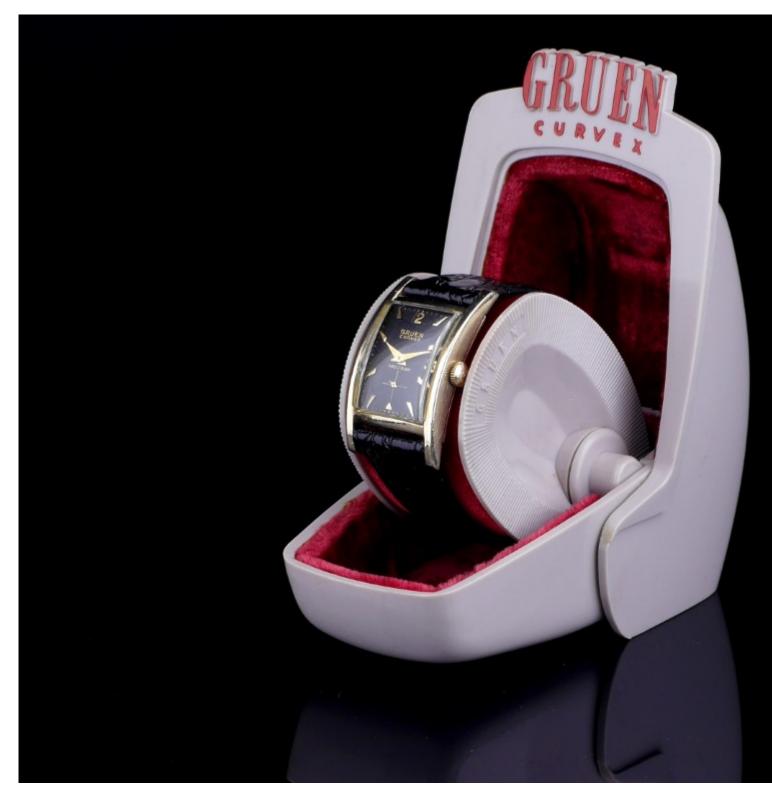

I'm crazy when it comes to watch boxes. Often, I buy a box without owning the matching "filling". Like in this case, when I saw the "gray egg" - I hadn't seen such a Curvex box before:

Said box was protected for Gruen by two patents, i. e. by patent No 2,667,967 and by Design patent No 161,898:

There, the box is shown with a Portrait - I assume, all other Curvex models were sold with this "gray egg" also. As I already mentioned: I bought the box, but a matching filling was missing. It surfaced some days later, i.e. a Captain, style number 370/750.

The Captain has an unostentatious design - contrary to some Curvex models of the late 40s/early 50s which are sometimes quite kitschy.

File Attachments
1) Gruen-Curvex-Box\_egg\_01\_1366.jpg, downloaded 1755 times