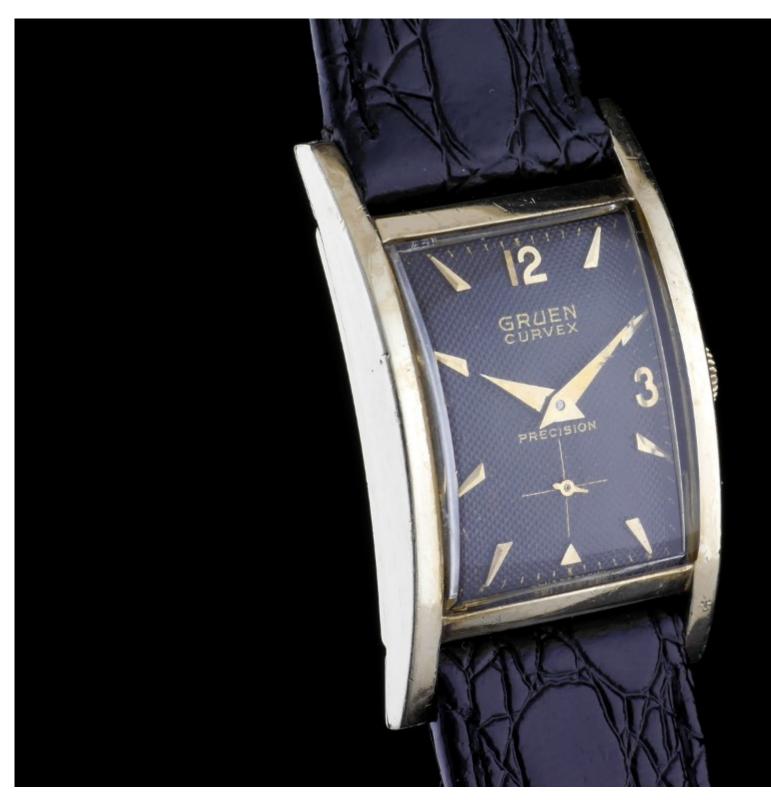

There, the box is shown with a Portrait - I assume, all other Curvex models were sold with this "gray egg" also. As I already mentioned: I bought the box, but a matching filling was missing. It surfaced some days later, i.e. a Captain, style number 370/750.

The Captain has an unostentatious design - contrary to some Curvex models of the late 40s/early 50s which are sometimes quite kitschy.

File Attachments
1) Gruen-Curvex-Box\_egg\_01\_1366.jpg, downloaded 1755 times