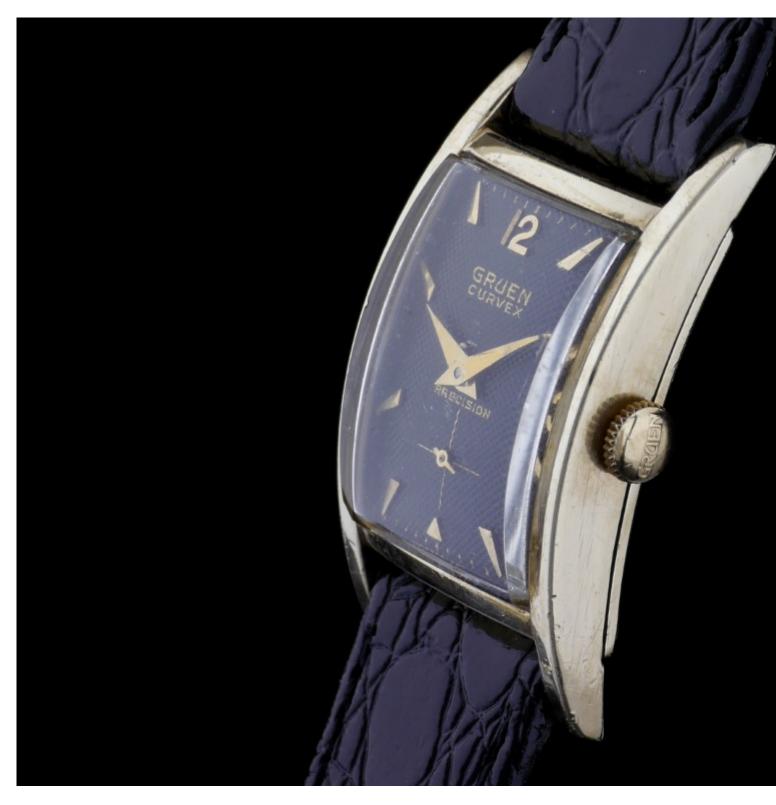

There, the box is shown with a Portrait - I assume, all other Curvex models were sold with this "gray egg" also. As I already mentioned: I bought the box, but a matching filling was missing. It surfaced some days later, i.e. a Captain, style number 370/750.

The Captain has an unostentatious design - contrary to some Curvex models of the late 40s/early 50s which are sometimes quite kitschy.

File Attachments
1) Gruen-Curvex-Box\_egg\_01\_1366.jpg, downloaded 1755 times