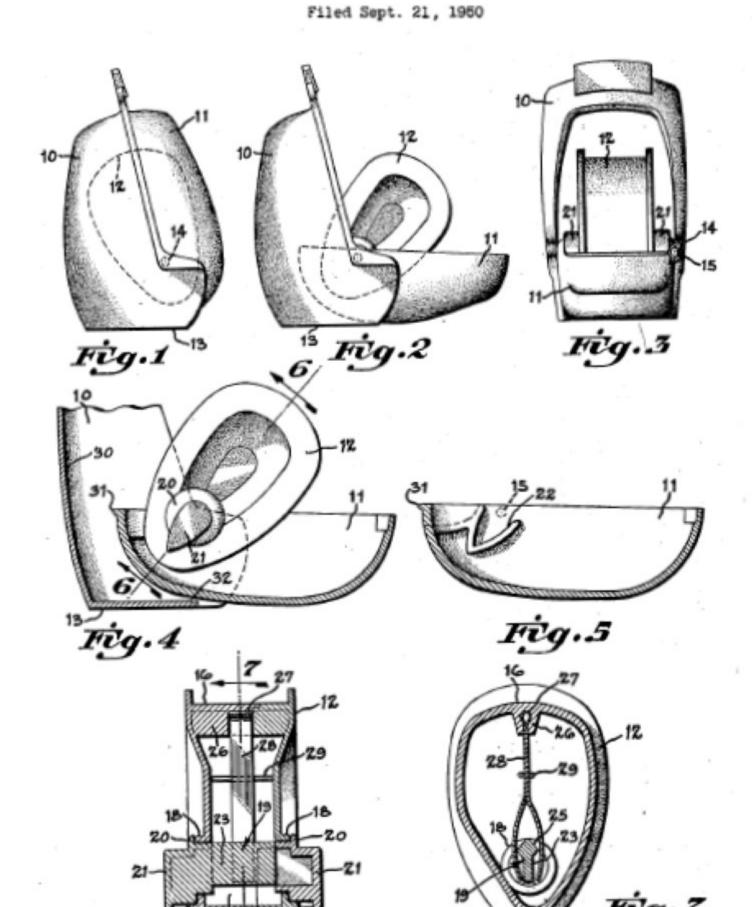

I'm crazy when it comes to watch boxes. Often, I buy a box without owning the matching "filling". Like in this case, when I saw the "gray egg" - I hadn't seen such a Curvex box before:

Said box was protected for Gruen by two patents, i. e. by patent No 2,667,967 and by Design patent No 161,898:

Both patents were filed in USPTO on September 21, 1950. Inventors were Francis E. Blod and Alfred M. Blumenfeld. Shortly after application of the patents the box was put on the market - here's an ad published in "The Ohio Daily Express" on October 13, 1950, that means, roughly one months after the application date of the patents:

## F. E. BLOD ET AL

FRONT OPENING WATCH DISPLAY BOX

Page 5 of 14 ---- Generated from Vintage Gruen

## F. E. BLOD ET AL FRONT OPENING WATCH BOX

Filed Sept. 21, 1950

4) The Ohio daily-express\_13Oct1950\_Curvex-Box\_Detail\_1366.jpg , downloaded 1763 times

Page 7 of 14 ---- Generated from Vintage Gruen

5) Gruen-Curvex-Box\_egg\_03\_1366.jpg, downloaded 1749 times