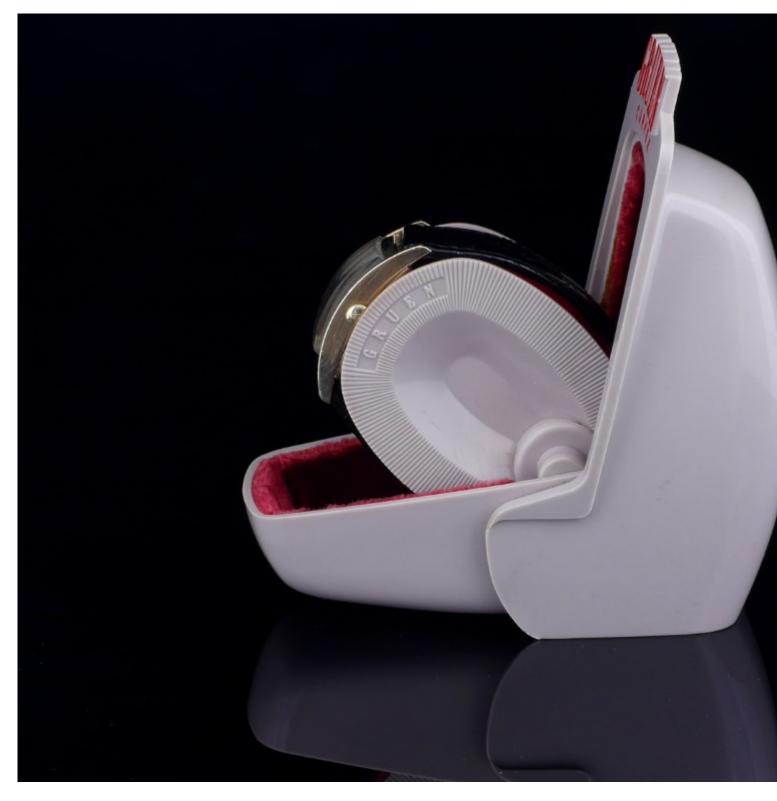

I'm crazy when it comes to watch boxes. Often, I buy a box without owning the matching "filling". Like in this case, when I saw the "gray egg" - I hadn't seen such a Curvex box before:

Said box was protected for Gruen by two patents, i. e. by patent No 2,667,967 and by Design patent No 161,898:

There, the box is shown with a Portrait - I assume, all other Curvex models were sold with this "gray egg" also. As I already mentioned: I bought the box, but a matching filling was missing. It surfaced some days later, i.e. a Captain, style number 370/750.

The Captain has an unostentatious design - contrary to some Curvex models of the late 40s/early 50s which are sometimes quite kitschy.

File Attachments
1) Gruen-Curvex-Box\_egg\_01\_1366.jpg, downloaded 1755 times