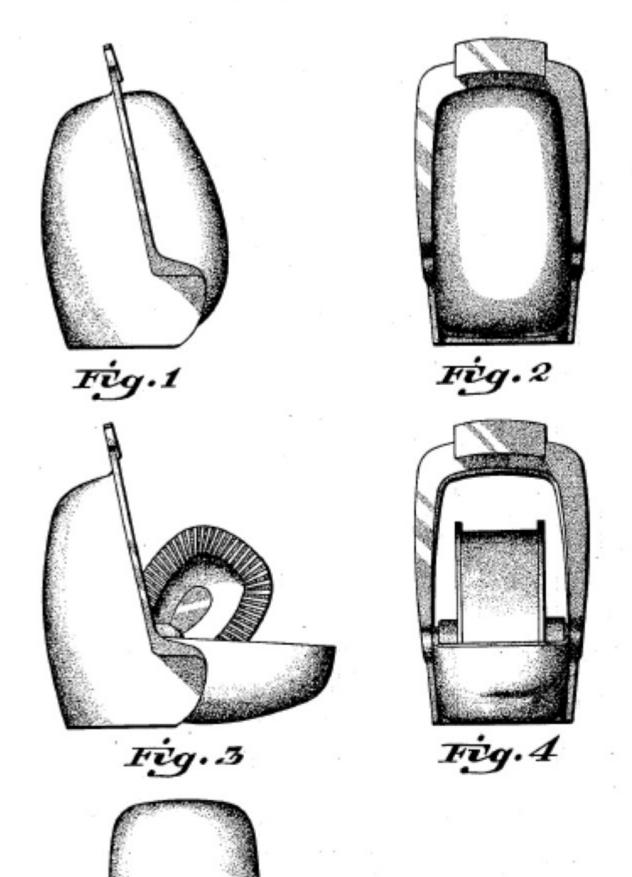

## F. E. BLOD ET AL

FRONT OPENING WATCH DISPLAY BOX

Page 5 of 14 ---- Generated from Vintage Gruen

## F. E. BLOD ET AL FRONT OPENING WATCH BOX

Filed Sept. 21, 1950

4) The Ohio daily-express\_13Oct1950\_Curvex-Box\_Detail\_1366.jpg , downloaded 1763 times

Page 7 of 14 ---- Generated from Vintage Gruen

5) Gruen-Curvex-Box\_egg\_03\_1366.jpg, downloaded 1749 times