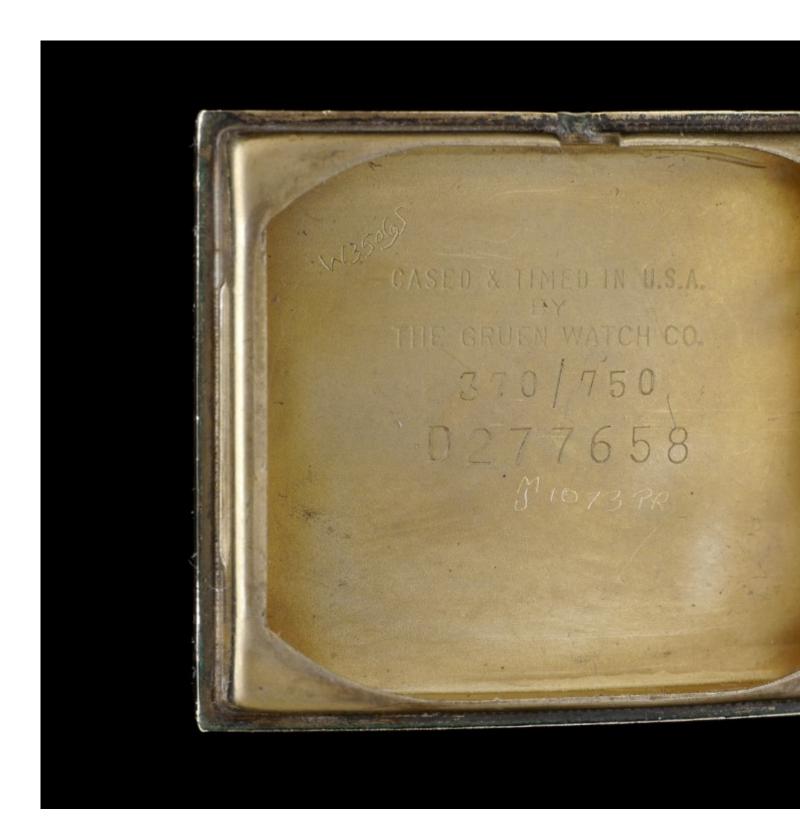

There, the box is shown with a Portrait - I assume, all other Curvex models were sold with this "gray egg" also. As I already mentioned: I bought the box, but a matching filling was missing. It surfaced some days later, i.e. a Captain, style number 370/750.